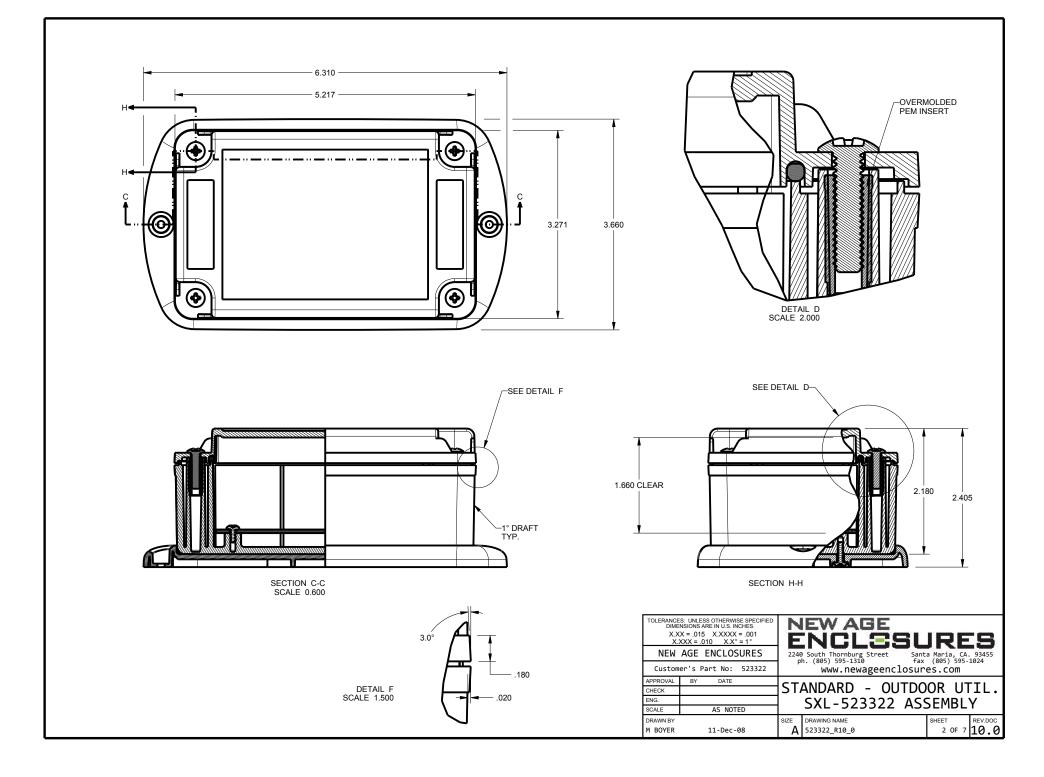

> CNC CUTOUTS PART DECORATING CUSTOM COLOR AND MATERIAL RF/EMI SHIELDING CUSTOM TOOL INSERTS CUSTOM ENCLOSURES AND DESIGN

|       |                                                       |                                                      |                                                                                                                                                                                                                                                                             | REVISION                                                  |         |     |                                                             |                                                                                        |                   |                                                                                       |                                           |                                      |                                 |
|-------|-------------------------------------------------------|------------------------------------------------------|-----------------------------------------------------------------------------------------------------------------------------------------------------------------------------------------------------------------------------------------------------------------------------|-----------------------------------------------------------|---------|-----|-------------------------------------------------------------|----------------------------------------------------------------------------------------|-------------------|---------------------------------------------------------------------------------------|-------------------------------------------|--------------------------------------|---------------------------------|
|       |                                                       |                                                      |                                                                                                                                                                                                                                                                             | REVISION<br>REV. DRAWN BY ECO NO DESCRIPTION DATE APPROVE |         |     |                                                             |                                                                                        |                   |                                                                                       |                                           |                                      |                                 |
|       |                                                       |                                                      |                                                                                                                                                                                                                                                                             | 1                                                         | M BOYER | _   |                                                             | PRELIMINAR                                                                             | -                 |                                                                                       |                                           | 11-Dec-08                            | D.C.                            |
|       |                                                       |                                                      |                                                                                                                                                                                                                                                                             |                                                           | N DOTER |     |                                                             |                                                                                        |                   | ARCHIVED ON REV                                                                       | <b>8</b> 1                                | 11-Dec-00                            | 0.0.                            |
|       |                                                       |                                                      |                                                                                                                                                                                                                                                                             |                                                           |         |     | 02115                                                       |                                                                                        |                   |                                                                                       |                                           | 06 7.1 15                            |                                 |
|       |                                                       |                                                      |                                                                                                                                                                                                                                                                             | 9.0                                                       | R CRUZ  |     | 03115                                                       |                                                                                        |                   | OLOR FROM NATURA                                                                      |                                           | 06-Jul-15                            | D.C.                            |
|       |                                                       |                                                      |                                                                                                                                                                                                                                                                             | 10.0                                                      | R CRUZ  |     | 02918                                                       | REMOVE CON                                                                             | IFIG TA           | BLE, UPDATE O-RI                                                                      | NG & NOTE 7                               | 2018-Oct-31                          |                                 |
|       |                                                       | <b>e</b>                                             | (2)                                                                                                                                                                                                                                                                         |                                                           |         |     |                                                             |                                                                                        |                   |                                                                                       |                                           |                                      |                                 |
| RECOM | EL RECESS AREA<br>MENDED LABEL SIZE<br>3540° x 2.570° |                                                      |                                                                                                                                                                                                                                                                             |                                                           |         |     |                                                             |                                                                                        |                   |                                                                                       |                                           |                                      |                                 |
|       | T                                                     |                                                      |                                                                                                                                                                                                                                                                             |                                                           |         |     |                                                             |                                                                                        |                   |                                                                                       |                                           |                                      |                                 |
|       | 1                                                     |                                                      | 6                                                                                                                                                                                                                                                                           |                                                           |         |     |                                                             |                                                                                        |                   |                                                                                       |                                           |                                      |                                 |
|       |                                                       |                                                      |                                                                                                                                                                                                                                                                             |                                                           |         |     | NOTES:                                                      | UNLESS OTHE                                                                            | RWISE S           | PECIFIED                                                                              |                                           |                                      |                                 |
|       | 5                                                     |                                                      |                                                                                                                                                                                                                                                                             |                                                           |         |     |                                                             |                                                                                        |                   |                                                                                       |                                           |                                      |                                 |
|       |                                                       |                                                      | <ol> <li>CORNERS DRAWN SHARP TO BE R.005 MAXIMUM.</li> <li>EXTERIOR SURFACE TEXTURE TO BE LIGHT EDM FINISH.</li> </ol>                                                                                                                                                      |                                                           |         |     |                                                             |                                                                                        |                   |                                                                                       |                                           |                                      |                                 |
|       |                                                       |                                                      |                                                                                                                                                                                                                                                                             |                                                           |         |     |                                                             | IVELANT TO MI                                                                          |                   |                                                                                       | INISH.                                    |                                      |                                 |
|       | 85                                                    |                                                      | 9                                                                                                                                                                                                                                                                           |                                                           |         |     | 3. INT                                                      | ERIOR SURFACE                                                                          | TEXTUR            | E TO BE: NONE.                                                                        |                                           |                                      |                                 |
|       |                                                       |                                                      |                                                                                                                                                                                                                                                                             |                                                           |         |     | 4. ALL<br>UNLI                                              | INSIDE RADII<br>ESS OTHERWISE                                                          | .010R.<br>SPECIF  | ALL OUTSIDE RADII<br>IED.                                                             | .020R MAX,                                |                                      |                                 |
|       |                                                       |                                                      |                                                                                                                                                                                                                                                                             |                                                           |         |     | FEA                                                         | TURE, AND ALL                                                                          | . INTERN          | AFFECTED BY THE DR<br>WAL FEATURES AFFECTE<br>THERWISE SPECIFIED.                     | D BY THE DRAFT AP                         | LARGE END OF THE<br>PLY AT THE SMALL | END                             |
|       |                                                       |                                                      | 6. 1 DEGREE DRAFT IN THE DIRECTION OF PULL IS PERMISSIBLE UNLESS OTHERWISED SPECIFIED.                                                                                                                                                                                      |                                                           |         |     |                                                             |                                                                                        |                   |                                                                                       |                                           |                                      |                                 |
|       |                                                       |                                                      | 7. MATERIAL / COLOR: ENCLOSURE IS STANDARD IN BLACK OR GRAY ASA PLASTIC. SLIGHT<br>COSMETIC SWIRLING, BLUSHING, AND/OR DISCOLORATION CAN OCCUR IN THIS ENCLOSURE<br>DUE TO UV INHIBITORS IN THE RESIN. CUSTOM MATERIALS AND COLORS ARE AVAILABLE<br>UPON REQUEST FOR QUOTE. |                                                           |         |     |                                                             |                                                                                        |                   |                                                                                       |                                           |                                      |                                 |
| (     |                                                       |                                                      |                                                                                                                                                                                                                                                                             |                                                           |         |     |                                                             |                                                                                        |                   | ATIONS ONLY. FINAL<br>OF EACH OWNER.                                                  | . SIZES AND VERIFI                        | CATION OF ITS FI                     | T ARE                           |
|       |                                                       | J.                                                   | 5                                                                                                                                                                                                                                                                           |                                                           |         |     | 9. STA                                                      | NDARD OR CUST                                                                          | TOM LABE          | L RECESSES ARE AVAI                                                                   | LABLE UPON REQUES                         | T FOR QUOTE.                         |                                 |
|       |                                                       |                                                      |                                                                                                                                                                                                                                                                             |                                                           |         |     | 10. AS                                                      | SEMBLY SCREWS                                                                          | 5 PROVID          | ED, PCB MOUNTING SC                                                                   | REWS ARE SOLD SEP                         | ERATELY.                             |                                 |
|       | 5                                                     |                                                      | 11. OPERATING TEMPERATURE RANGE OF ENCLOSURE IS: -40°F to +180°F                                                                                                                                                                                                            |                                                           |         |     |                                                             |                                                                                        |                   |                                                                                       |                                           |                                      |                                 |
|       | 0                                                     | SCALE 0.500                                          |                                                                                                                                                                                                                                                                             |                                                           | ı       |     |                                                             |                                                                                        |                   | TRUCTED FOR INDOOR                                                                    |                                           |                                      |                                 |
| 9     | 523322_ORING                                          | 523322 ORING                                         | OR-156                                                                                                                                                                                                                                                                      | SHORE                                                     |         | 1   | (F/                                                         | ALLING DIRT);                                                                          | AND TO            | PMENT INSIDE AGAINS                                                                   | OF PROTECTION WITH                        | RESPECT TO HARM                      |                                 |
| 8     | PEM-INSERT_8-32<br>SCREW HILO-NO4X250                 | PEM THREADED INSERT - BRASS<br>#4 Hilo SCREW x .250" | STKB-832-20<br>ZINC PLATED                                                                                                                                                                                                                                                  | OVERMO<br>CUSTOMER S                                      |         | 4   |                                                             | THE EQUIPMEN                                                                           |                   | O THE INGRESS OF WA                                                                   |                                           |                                      |                                 |
| 6     | 523322 PCB                                            | 523322 PCB - REFERENCE                               | .062" THICK                                                                                                                                                                                                                                                                 | CUSTOMER S                                                |         | 1   |                                                             |                                                                                        | DIME              | S: UNLESS OTHERWISE SPECIFIED<br>NSIONS ARE IN U.S. INCHES.<br>X = .015 X.XXXX = .001 | INEVV A                                   |                                      |                                 |
| 5     | 523322_WALL                                           | 523322 WALL PLATE - STANDARD                         | ASA                                                                                                                                                                                                                                                                         | BLACK or                                                  |         | 1   |                                                             |                                                                                        | X.)               | XXX = .010 X.X° = 1°                                                                  |                                           | _SSU                                 |                                 |
| 4     | 523322_COVER                                          | 523322 COVER - STANDARD                              | ASA                                                                                                                                                                                                                                                                         | BLACK or                                                  | r GRAY  | 1   |                                                             | CALE DRAWING                                                                           |                   | AGE ENCLOSURES                                                                        | 2240 South Thornburg<br>ph. (805) 595-131 | .0 _ fax (8                          | aria, CA. 93455<br>05) 595-1024 |
| 3     | 523322_BASE                                           | 523322 BASE - STANDARD                               | ASA                                                                                                                                                                                                                                                                         | BLACK or                                                  | r GRAY  | 1   | NOTICE: THE INFOR<br>CONTAINED HEREIN<br>PROPRIETARY TO A   | MATION AND DATA<br>I IS CONSIDERED<br>LLTEC INTEGRATED                                 |                   | er's Part No: 523322                                                                  |                                           | ageenclosures                        |                                 |
| 2     | 8-32_MACH_SCREW                                       | 8-32 MACHINE SCREW                                   | 8x32x.500                                                                                                                                                                                                                                                                   | .50"                                                      |         | 4   | MFG INC & SHALL RI<br>PROPERTY OF ALLT<br>THE HOLDER WILL A | LLTEC INTEGRATED<br>EMAIN THE EXCLUSIVE<br>EC INTEGRATED MFG INC<br>ASSUME CUSTODY AND | APPROVAL<br>CHECK | BY DATE                                                                               | STANDARD                                  | - OUTDOO                             | R UTIL.                         |
| 1     | SCREW_HILO-NO4X375                                    | #4 HiLo SCREW x .375"                                | ZINC PLATED                                                                                                                                                                                                                                                                 | .375"                                                     |         |     |                                                             | ASSUME CUSTODY AND<br>S DOCUMENT WILL<br>PRODUCED, OR<br>JT THE EXPRESS WRITTEN        | ENG.              |                                                                                       |                                           | 3322 ASSE                            |                                 |
| ITEM  | FILE NAME                                             | DESCRIPTION                                          | MATERIAL                                                                                                                                                                                                                                                                    | COL                                                       | OR Q    | TY. | NOT CONSTITUTE A<br>MANUFACTURE ANY                         | IS DOCUMENT DOES<br>GRANT TO<br>( ITEMS.                                               | SCALE<br>DRAWN BY | AS NOTED                                                                              | SIZE DRAWING NAME                         | SHI                                  | ET REV.DOC                      |
|       |                                                       | BILL OF MATERIA                                      | LS                                                                                                                                                                                                                                                                          |                                                           |         |     | © 2018                                                      |                                                                                        | M BOYER           | 11-Dec-08                                                                             | A 523322_R10_0                            |                                      | 1 OF 7 10.0                     |