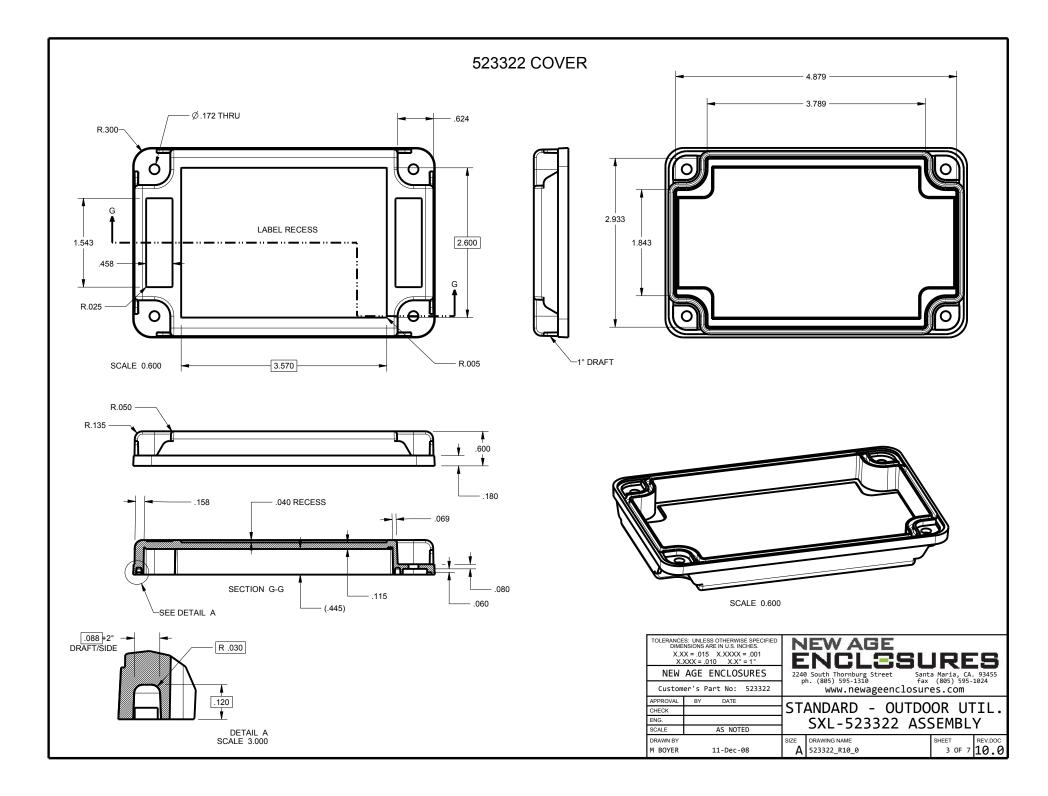

> CNC CUTOUTS PART DECORATING CUSTOM COLOR AND MATERIAL RF/EMI SHIELDING CUSTOM TOOL INSERTS CUSTOM ENCLOSURES AND DESIGN

|       |                                                       |                                                      |                                                                                                                                                                                                                                                                             | REVISION                                                  |         |     |                                                             |                                                                                        |                   |                                                                                       |                                           |                                      |                                 |
|-------|-------------------------------------------------------|------------------------------------------------------|-----------------------------------------------------------------------------------------------------------------------------------------------------------------------------------------------------------------------------------------------------------------------------|-----------------------------------------------------------|---------|-----|-------------------------------------------------------------|----------------------------------------------------------------------------------------|-------------------|---------------------------------------------------------------------------------------|-------------------------------------------|--------------------------------------|---------------------------------|
|       |                                                       |                                                      |                                                                                                                                                                                                                                                                             | REVISION<br>REV. DRAWN BY ECO NO DESCRIPTION DATE APPROVE |         |     |                                                             |                                                                                        |                   |                                                                                       |                                           |                                      |                                 |
|       |                                                       |                                                      |                                                                                                                                                                                                                                                                             | 1                                                         | M BOYER | _   |                                                             | PRELIMINAR                                                                             | -                 |                                                                                       |                                           | 11-Dec-08                            | D.C.                            |
|       |                                                       |                                                      |                                                                                                                                                                                                                                                                             |                                                           | N DOTER |     |                                                             |                                                                                        |                   | ARCHIVED ON REV                                                                       | <b>8</b> 1                                | 11-Dec-00                            | 0.0.                            |
|       |                                                       |                                                      |                                                                                                                                                                                                                                                                             |                                                           |         |     | 02115                                                       |                                                                                        |                   |                                                                                       |                                           | 06 7.1 15                            |                                 |
|       |                                                       |                                                      |                                                                                                                                                                                                                                                                             | 9.0                                                       | R CRUZ  |     | 03115                                                       |                                                                                        |                   | OLOR FROM NATURA                                                                      |                                           | 06-Jul-15                            | D.C.                            |
|       |                                                       |                                                      |                                                                                                                                                                                                                                                                             | 10.0                                                      | R CRUZ  |     | 02918                                                       | REMOVE CON                                                                             | IFIG TA           | BLE, UPDATE O-RI                                                                      | NG & NOTE 7                               | 2018-Oct-31                          |                                 |
|       |                                                       | <b>e</b>                                             | (2)                                                                                                                                                                                                                                                                         |                                                           |         |     |                                                             |                                                                                        |                   |                                                                                       |                                           |                                      |                                 |
| RECOM | EL RECESS AREA<br>MENDED LABEL SIZE<br>3540° x 2.570° |                                                      |                                                                                                                                                                                                                                                                             |                                                           |         |     |                                                             |                                                                                        |                   |                                                                                       |                                           |                                      |                                 |
|       | T                                                     |                                                      |                                                                                                                                                                                                                                                                             |                                                           |         |     |                                                             |                                                                                        |                   |                                                                                       |                                           |                                      |                                 |
|       | 1                                                     |                                                      | 6                                                                                                                                                                                                                                                                           |                                                           |         |     |                                                             |                                                                                        |                   |                                                                                       |                                           |                                      |                                 |
|       |                                                       |                                                      |                                                                                                                                                                                                                                                                             |                                                           |         |     | NOTES:                                                      | UNLESS OTHE                                                                            | RWISE S           | PECIFIED                                                                              |                                           |                                      |                                 |
|       | 5                                                     |                                                      |                                                                                                                                                                                                                                                                             |                                                           |         |     |                                                             |                                                                                        |                   |                                                                                       |                                           |                                      |                                 |
|       |                                                       |                                                      | <ol> <li>CORNERS DRAWN SHARP TO BE R.005 MAXIMUM.</li> <li>EXTERIOR SURFACE TEXTURE TO BE LIGHT EDM FINISH.</li> </ol>                                                                                                                                                      |                                                           |         |     |                                                             |                                                                                        |                   |                                                                                       |                                           |                                      |                                 |
|       |                                                       |                                                      |                                                                                                                                                                                                                                                                             |                                                           |         |     |                                                             | IVELANT TO MI                                                                          |                   |                                                                                       | INISH.                                    |                                      |                                 |
|       | 85                                                    |                                                      | 9                                                                                                                                                                                                                                                                           |                                                           |         |     | 3. INT                                                      | ERIOR SURFACE                                                                          | TEXTUR            | E TO BE: NONE.                                                                        |                                           |                                      |                                 |
|       |                                                       |                                                      |                                                                                                                                                                                                                                                                             |                                                           |         |     | 4. ALL<br>UNLI                                              | INSIDE RADII<br>ESS OTHERWISE                                                          | .010R.<br>SPECIF  | ALL OUTSIDE RADII<br>IED.                                                             | .020R MAX,                                |                                      |                                 |
|       |                                                       |                                                      |                                                                                                                                                                                                                                                                             |                                                           |         |     | FEA                                                         | TURE, AND ALL                                                                          | . INTERN          | AFFECTED BY THE DR<br>WAL FEATURES AFFECTE<br>THERWISE SPECIFIED.                     | D BY THE DRAFT AP                         | LARGE END OF THE<br>PLY AT THE SMALL | END                             |
|       |                                                       |                                                      | 6. 1 DEGREE DRAFT IN THE DIRECTION OF PULL IS PERMISSIBLE UNLESS OTHERWISED SPECIFIED.                                                                                                                                                                                      |                                                           |         |     |                                                             |                                                                                        |                   |                                                                                       |                                           |                                      |                                 |
|       |                                                       |                                                      | 7. MATERIAL / COLOR: ENCLOSURE IS STANDARD IN BLACK OR GRAY ASA PLASTIC. SLIGHT<br>COSMETIC SWIRLING, BLUSHING, AND/OR DISCOLORATION CAN OCCUR IN THIS ENCLOSURE<br>DUE TO UV INHIBITORS IN THE RESIN. CUSTOM MATERIALS AND COLORS ARE AVAILABLE<br>UPON REQUEST FOR QUOTE. |                                                           |         |     |                                                             |                                                                                        |                   |                                                                                       |                                           |                                      |                                 |
| (     |                                                       |                                                      |                                                                                                                                                                                                                                                                             |                                                           |         |     |                                                             |                                                                                        |                   | ATIONS ONLY. FINAL<br>OF EACH OWNER.                                                  | . SIZES AND VERIFI                        | CATION OF ITS FI                     | T ARE                           |
|       |                                                       | J.                                                   | 5                                                                                                                                                                                                                                                                           |                                                           |         |     | 9. STA                                                      | NDARD OR CUST                                                                          | TOM LABE          | L RECESSES ARE AVAI                                                                   | LABLE UPON REQUES                         | T FOR QUOTE.                         |                                 |
|       |                                                       |                                                      |                                                                                                                                                                                                                                                                             |                                                           |         |     | 10. AS                                                      | SEMBLY SCREWS                                                                          | 5 PROVID          | ED, PCB MOUNTING SC                                                                   | REWS ARE SOLD SEP                         | ERATELY.                             |                                 |
|       | 5                                                     |                                                      | 11. OPERATING TEMPERATURE RANGE OF ENCLOSURE IS: -40°F to +180°F                                                                                                                                                                                                            |                                                           |         |     |                                                             |                                                                                        |                   |                                                                                       |                                           |                                      |                                 |
|       | 0                                                     | SCALE 0.500                                          |                                                                                                                                                                                                                                                                             |                                                           | ı       |     |                                                             |                                                                                        |                   | TRUCTED FOR INDOOR                                                                    |                                           |                                      |                                 |
| 9     | 523322_ORING                                          | 523322 ORING                                         | OR-156                                                                                                                                                                                                                                                                      | SHORE                                                     |         | 1   | (F/                                                         | ALLING DIRT);                                                                          | AND TO            | PMENT INSIDE AGAINS                                                                   | OF PROTECTION WITH                        | RESPECT TO HARM                      |                                 |
| 8     | PEM-INSERT_8-32<br>SCREW HILO-NO4X250                 | PEM THREADED INSERT - BRASS<br>#4 Hilo SCREW x .250" | STKB-832-20<br>ZINC PLATED                                                                                                                                                                                                                                                  | OVERMO<br>CUSTOMER S                                      |         | 4   |                                                             | THE EQUIPMEN                                                                           |                   | O THE INGRESS OF WA                                                                   |                                           |                                      |                                 |
| 6     | 523322 PCB                                            | 523322 PCB - REFERENCE                               | .062" THICK                                                                                                                                                                                                                                                                 | CUSTOMER S                                                |         | 1   |                                                             |                                                                                        | DIME              | S: UNLESS OTHERWISE SPECIFIED<br>NSIONS ARE IN U.S. INCHES.<br>X = .015 X.XXXX = .001 | INEVV A                                   |                                      |                                 |
| 5     | 523322_WALL                                           | 523322 WALL PLATE - STANDARD                         | ASA                                                                                                                                                                                                                                                                         | BLACK or                                                  |         | 1   |                                                             |                                                                                        | X.)               | XXX = .010 X.X° = 1°                                                                  |                                           | _SSU                                 |                                 |
| 4     | 523322_COVER                                          | 523322 COVER - STANDARD                              | ASA                                                                                                                                                                                                                                                                         | BLACK or                                                  | r GRAY  | 1   |                                                             | CALE DRAWING                                                                           |                   | AGE ENCLOSURES                                                                        | 2240 South Thornburg<br>ph. (805) 595-131 | .0 _ fax (8                          | aria, CA. 93455<br>05) 595-1024 |
| 3     | 523322_BASE                                           | 523322 BASE - STANDARD                               | ASA                                                                                                                                                                                                                                                                         | BLACK or                                                  | r GRAY  | 1   | NOTICE: THE INFOR<br>CONTAINED HEREIN<br>PROPRIETARY TO A   | MATION AND DATA<br>I IS CONSIDERED<br>LLTEC INTEGRATED                                 |                   | er's Part No: 523322                                                                  |                                           | ageenclosures                        |                                 |
| 2     | 8-32_MACH_SCREW                                       | 8-32 MACHINE SCREW                                   | 8x32x.500                                                                                                                                                                                                                                                                   | .50"                                                      |         | 4   | MFG INC & SHALL RI<br>PROPERTY OF ALLT<br>THE HOLDER WILL A | LLTEC INTEGRATED<br>EMAIN THE EXCLUSIVE<br>EC INTEGRATED MFG INC<br>ASSUME CUSTODY AND | APPROVAL<br>CHECK | BY DATE                                                                               | STANDARD                                  | - OUTDOO                             | R UTIL.                         |
| 1     | SCREW_HILO-NO4X375                                    | #4 HiLo SCREW x .375"                                | ZINC PLATED                                                                                                                                                                                                                                                                 | .375"                                                     |         |     |                                                             | ASSUME CUSTODY AND<br>S DOCUMENT WILL<br>PRODUCED, OR<br>JT THE EXPRESS WRITTEN        | ENG.              |                                                                                       |                                           | 3322 ASSE                            |                                 |
| ITEM  | FILE NAME                                             | DESCRIPTION                                          | MATERIAL                                                                                                                                                                                                                                                                    | COL                                                       | OR Q    | TY. | NOT CONSTITUTE A<br>MANUFACTURE ANY                         | IS DOCUMENT DOES<br>GRANT TO<br>( ITEMS.                                               | SCALE<br>DRAWN BY | AS NOTED                                                                              | SIZE DRAWING NAME                         | SHI                                  | ET REV.DOC                      |
|       |                                                       | BILL OF MATERIA                                      | LS                                                                                                                                                                                                                                                                          |                                                           |         |     | © 2018                                                      |                                                                                        | M BOYER           | 11-Dec-08                                                                             | A 523322_R10_0                            |                                      | 1 OF 7 10.0                     |