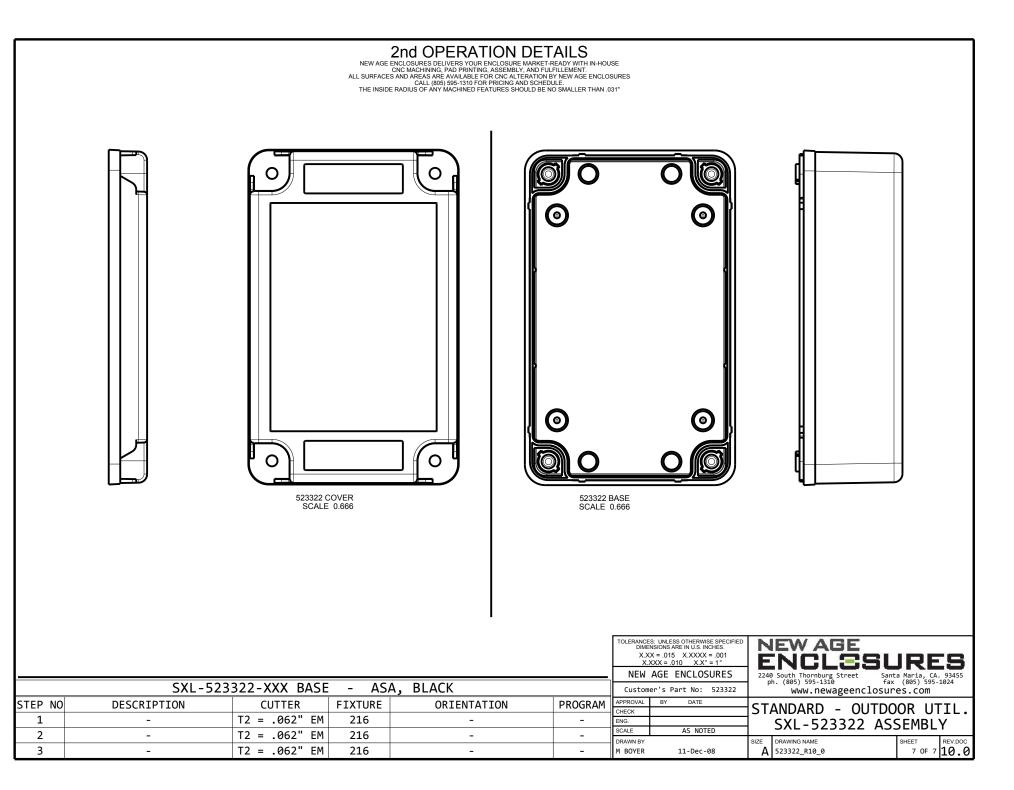

| BILL OF MATERIA                                      | LS                                                                                                                                                                                                                                                                          |                                                           |         |     | © 2018                                                      |                                                                                        | M BOYER           | 11-Dec-08                                                                             | A 523322_R10_0                            |                                      | 1 OF 7 10.0                     |