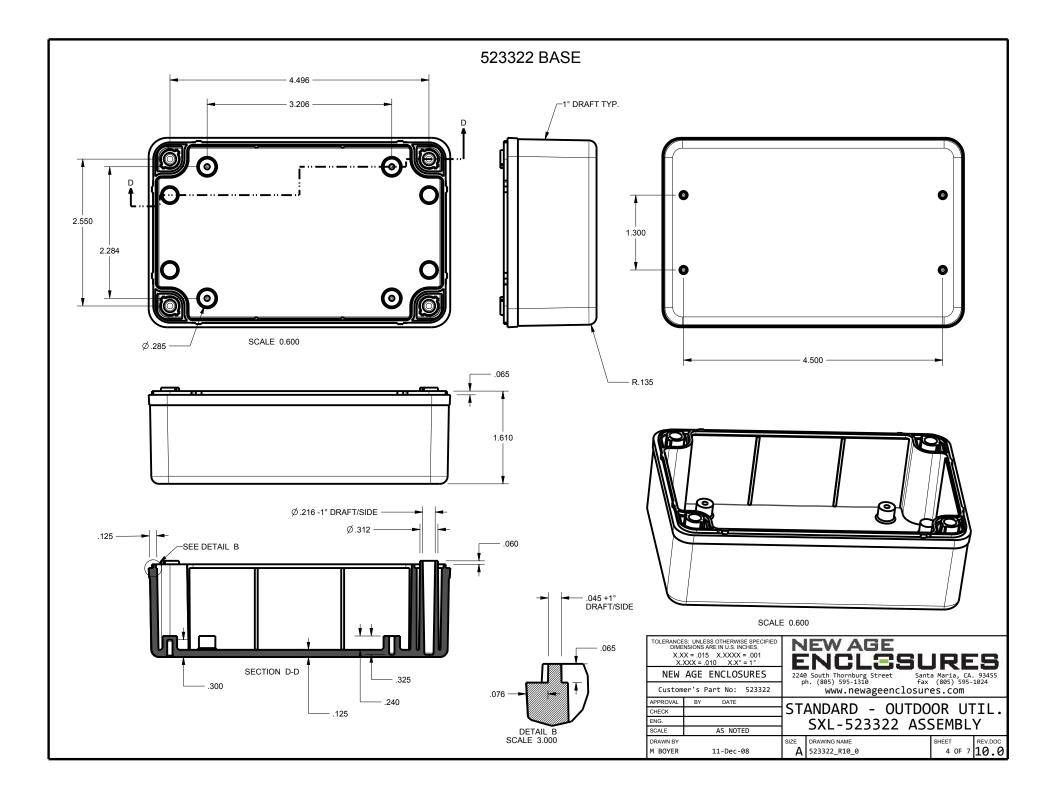

> CNC CUTOUTS PART DECORATING CUSTOM COLOR AND MATERIAL RF/EMI SHIELDING CUSTOM TOOL INSERTS CUSTOM ENCLOSURES AND DESIGN

|       |                                                       |                                                      |                                                                                                                                                                                                                                                                             | REVISION                                                  |         |     |                                                             |                                                                                        |                   |                                                                                       |                                           |                                      |                                 |
|-------|-------------------------------------------------------|------------------------------------------------------|-----------------------------------------------------------------------------------------------------------------------------------------------------------------------------------------------------------------------------------------------------------------------------|-----------------------------------------------------------|---------|-----|-------------------------------------------------------------|----------------------------------------------------------------------------------------|-------------------|---------------------------------------------------------------------------------------|-------------------------------------------|--------------------------------------|---------------------------------|
|       |                                                       |                                                      |                                                                                                                                                                                                                                                                             | REVISION<br>REV. DRAWN BY ECO NO DESCRIPTION DATE APPROVE |         |     |                                                             |                                                                                        |                   |                                                                                       |                                           |                                      |                                 |
|       |                                                       |                                                      |                                                                                                                                                                                                                                                                             | 1                                                         | M BOYER | _   |                                                             | PRELIMINAR                                                                             | -                 |                                                                                       |                                           | 11-Dec-08                            | D.C.                            |
|       |                                                       |                                                      |                                                                                                                                                                                                                                                                             |                                                           | N DOTER |     |                                                             |                                                                                        |                   | ARCHIVED ON REV                                                                       | <b>8</b> 1                                | 11-Dec-00                            | 0.0.                            |
|       |                                                       |                                                      |                                                                                                                                                                                                                                                                             |                                                           |         |     | 02115                                                       |                                                                                        |                   |                                                                                       |                                           | 06 7.1 15                            |                                 |
|       |                                                       |                                                      |                                                                                                                                                                                                                                                                             | 9.0                                                       | R CRUZ  |     | 03115                                                       |                                                                                        |                   | OLOR FROM NATURA                                                                      |                                           | 06-Jul-15                            | D.C.                            |
|       |                                                       |                                                      |                                                                                                                                                                                                                                                                             | 10.0                                                      | R CRUZ  |     | 02918                                                       | REMOVE CON                                                                             | IFIG TA           | BLE, UPDATE O-RI                                                                      | NG & NOTE 7                               | 2018-Oct-31                          |                                 |
|       |                                                       | <b>e</b>                                             | (2)                                                                                                                                                                                                                                                                         |                                                           |         |     |                                                             |                                                                                        |                   |                                                                                       |                                           |                                      |                                 |
| RECOM | EL RECESS AREA<br>MENDED LABEL SIZE<br>3540° x 2.570° |                                                      |                                                                                                                                                                                                                                                                             |                                                           |         |     |                                                             |                                                                                        |                   |                                                                                       |                                           |                                      |                                 |
|       | T                                                     |                                                      |                                                                                                                                                                                                                                                                             |                                                           |         |     |                                                             |                                                                                        |                   |                                                                                       |                                           |                                      |                                 |
|       | 1                                                     |                                                      | 6                                                                                                                                                                                                                                                                           |                                                           |         |     |                                                             |                                                                                        |                   |                                                                                       |                                           |                                      |                                 |
|       |                                                       |                                                      |                                                                                                                                                                                                                                                                             |                                                           |         |     | NOTES:                                                      | UNLESS OTHE                                                                            | RWISE S           | PECIFIED                                                                              |                                           |                                      |                                 |
|       | 5                                                     |                                                      |                                                                                                                                                                                                                                                                             |                                                           |         |     |                                                             |                                                                                        |                   |                                                                                       |                                           |                                      |                                 |
|       |                                                       |                                                      | <ol> <li>CORNERS DRAWN SHARP TO BE R.005 MAXIMUM.</li> <li>EXTERIOR SURFACE TEXTURE TO BE LIGHT EDM FINISH.</li> </ol>                                                                                                                                                      |                                                           |         |     |                                                             |                                                                                        |                   |                                                                                       |                                           |                                      |                                 |
|       |                                                       |                                                      |                                                                                                                                                                                                                                                                             |                                                           |         |     |                                                             | IVELANT TO MI                                                                          |                   |                                                                                       | INISH.                                    |                                      |                                 |
|       | 85                                                    |                                                      | 9                                                                                                                                                                                                                                                                           |                                                           |         |     | 3. INT                                                      | ERIOR SURFACE                                                                          | TEXTUR            | E TO BE: NONE.                                                                        |                                           |                                      |                                 |
|       |                                                       |                                                      |                                                                                                                                                                                                                                                                             |                                                           |         |     | 4. ALL<br>UNLI                                              | INSIDE RADII<br>ESS OTHERWISE                                                          | .010R.<br>SPECIF  | ALL OUTSIDE RADII<br>IED.                                                             | .020R MAX,                                |                                      |                                 |
|       |                                                       |                                                      |                                                                                                                                                                                                                                                                             |                                                           |         |     | FEA                                                         | TURE, AND ALL                                                                          | . INTERN          | AFFECTED BY THE DR<br>WAL FEATURES AFFECTE<br>THERWISE SPECIFIED.                     | D BY THE DRAFT AP                         | LARGE END OF THE<br>PLY AT THE SMALL | END                             |
|       |                                                       |                                                      | 6. 1 DEGREE DRAFT IN THE DIRECTION OF PULL IS PERMISSIBLE UNLESS OTHERWISED SPECIFIED.                                                                                                                                                                                      |                                                           |         |     |                                                             |                                                                                        |                   |                                                                                       |                                           |                                      |                                 |
|       |                                                       |                                                      | 7. MATERIAL / COLOR: ENCLOSURE IS STANDARD IN BLACK OR GRAY ASA PLASTIC. SLIGHT<br>COSMETIC SWIRLING, BLUSHING, AND/OR DISCOLORATION CAN OCCUR IN THIS ENCLOSURE<br>DUE TO UV INHIBITORS IN THE RESIN. CUSTOM MATERIALS AND COLORS ARE AVAILABLE<br>UPON REQUEST FOR QUOTE. |                                                           |         |     |                                                             |                                                                                        |                   |                                                                                       |                                           |                                      |                                 |
| (     |                                                       |                                                      |                                                                                                                                                                                                                                                                             |                                                           |         |     |                                                             |                                                                                        |                   | ATIONS ONLY. FINAL<br>OF EACH OWNER.                                                  | . SIZES AND VERIFI                        | CATION OF ITS FI                     | T ARE                           |
|       |                                                       | J.                                                   | 5                                                                                                                                                                                                                                                                           |                                                           |         |     | 9. STA                                                      | NDARD OR CUST                                                                          | TOM LABE          | L RECESSES ARE AVAI                                                                   | LABLE UPON REQUES                         | T FOR QUOTE.                         |                                 |
|       |                                                       |                                                      |                                                                                                                                                                                                                                                                             |                                                           |         |     | 10. AS                                                      | SEMBLY SCREWS                                                                          | 5 PROVID          | ED, PCB MOUNTING SC                                                                   | REWS ARE SOLD SEP                         | ERATELY.                             |                                 |
|       | 5                                                     |                                                      | 11. OPERATING TEMPERATURE RANGE OF ENCLOSURE IS: -40°F to +180°F                                                                                                                                                                                                            |                                                           |         |     |                                                             |                                                                                        |                   |                                                                                       |                                           |                                      |                                 |
|       | 0                                                     | SCALE 0.500                                          |                                                                                                                                                                                                                                                                             |                                                           | ı       |     |                                                             |                                                                                        |                   | TRUCTED FOR INDOOR                                                                    |                                           |                                      |                                 |
| 9     | 523322_ORING                                          | 523322 ORING                                         | OR-156                                                                                                                                                                                                                                                                      | SHORE                                                     |         | 1   | (F/                                                         | ALLING DIRT);                                                                          | AND TO            | PMENT INSIDE AGAINS                                                                   | OF PROTECTION WITH                        | RESPECT TO HARM                      |                                 |
| 8     | PEM-INSERT_8-32<br>SCREW HILO-NO4X250                 | PEM THREADED INSERT - BRASS<br>#4 Hilo SCREW x .250" | STKB-832-20<br>ZINC PLATED                                                                                                                                                                                                                                                  | OVERMO<br>CUSTOMER S                                      |         | 4   |                                                             | THE EQUIPMEN                                                                           |                   | O THE INGRESS OF WA                                                                   |                                           |                                      |                                 |
| 6     | 523322 PCB                                            | 523322 PCB - REFERENCE                               | .062" THICK                                                                                                                                                                                                                                                                 | CUSTOMER S                                                |         | 1   |                                                             |                                                                                        | DIME              | S: UNLESS OTHERWISE SPECIFIED<br>NSIONS ARE IN U.S. INCHES.<br>X = .015 X.XXXX = .001 | INEVV A                                   |                                      |                                 |
| 5     | 523322_WALL                                           | 523322 WALL PLATE - STANDARD                         | ASA                                                                                                                                                                                                                                                                         | BLACK or                                                  |         | 1   |                                                             |                                                                                        | X.)               | XXX = .010 X.X° = 1°                                                                  |                                           | _SSU                                 |                                 |
| 4     | 523322_COVER                                          | 523322 COVER - STANDARD                              | ASA                                                                                                                                                                                                                                                                         | BLACK or                                                  | r GRAY  | 1   |                                                             | CALE DRAWING                                                                           |                   | AGE ENCLOSURES                                                                        | 2240 South Thornburg<br>ph. (805) 595-131 | .0 _ fax (8                          | aria, CA. 93455<br>05) 595-1024 |
| 3     | 523322_BASE                                           | 523322 BASE - STANDARD                               | ASA                                                                                                                                                                                                                                                                         | BLACK or                                                  | r GRAY  | 1   | NOTICE: THE INFOR<br>CONTAINED HEREIN<br>PROPRIETARY TO A   | MATION AND DATA<br>I IS CONSIDERED<br>LLTEC INTEGRATED                                 |                   | er's Part No: 523322                                                                  |                                           | ageenclosures                        |                                 |
| 2     | 8-32_MACH_SCREW                                       | 8-32 MACHINE SCREW                                   | 8x32x.500                                                                                                                                                                                                                                                                   | .50"                                                      |         | 4   | MFG INC & SHALL RI<br>PROPERTY OF ALLT<br>THE HOLDER WILL A | LLTEC INTEGRATED<br>EMAIN THE EXCLUSIVE<br>EC INTEGRATED MFG INC<br>ASSUME CUSTODY AND | APPROVAL<br>CHECK | BY DATE                                                                               | STANDARD                                  | - OUTDOO                             | R UTIL.                         |
| 1     | SCREW_HILO-NO4X375                                    | #4 HiLo SCREW x .375"                                | ZINC PLATED                                                                                                                                                                                                                                                                 | .375"                                                     |         |     |                                                             | ASSUME CUSTODY AND<br>S DOCUMENT WILL<br>PRODUCED, OR<br>JT THE EXPRESS WRITTEN        | ENG.              |                                                                                       |                                           | 3322 ASSE                            |                                 |
| ITEM  | FILE NAME                                             | DESCRIPTION                                          | MATERIAL                                                                                                                                                                                                                                                                    | COL                                                       | OR Q    | TY. | NOT CONSTITUTE A<br>MANUFACTURE ANY                         | IS DOCUMENT DOES<br>GRANT TO<br>( ITEMS.                                               | SCALE<br>DRAWN BY | AS NOTED                                                                              | SIZE DRAWING NAME                         | SHI                                  | ET REV.DOC                      |
|       |                                                       | BILL OF MATERIA                                      | LS                                                                                                                                                                                                                                                                          |                                                           |         |     | © 2018                                                      |                                                                                        | M BOYER           | 11-Dec-08                                                                             | A 523322_R10_0                            |                                      | 1 OF 7 10.0                     |