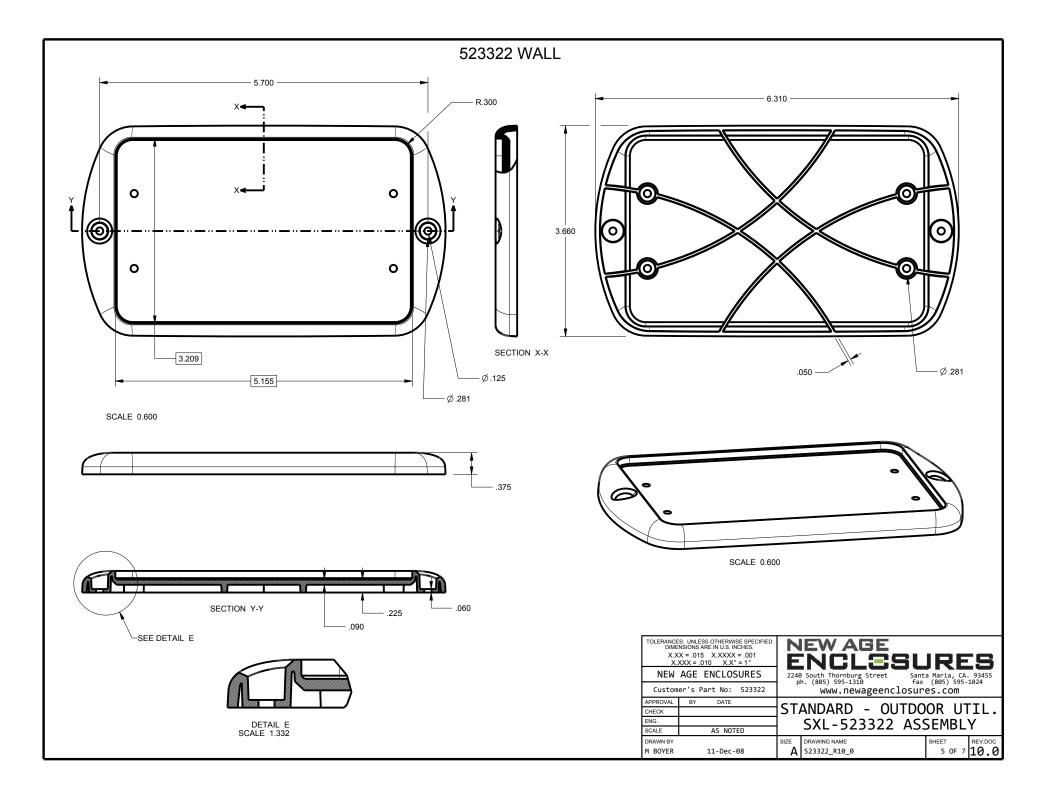

> CNC CUTOUTS PART DECORATING CUSTOM COLOR AND MATERIAL RF/EMI SHIELDING CUSTOM TOOL INSERTS CUSTOM ENCLOSURES AND DESIGN

|       |                                                       |                                                      |                                                                                                                                                                                                                                                                             | REVISION                                                  |         |     |                                                             |                                                                                        |                   |                                                                                       |                                           |                                      |                                 |
|-------|-------------------------------------------------------|------------------------------------------------------|-----------------------------------------------------------------------------------------------------------------------------------------------------------------------------------------------------------------------------------------------------------------------------|-----------------------------------------------------------|---------|-----|-------------------------------------------------------------|----------------------------------------------------------------------------------------|-------------------|---------------------------------------------------------------------------------------|-------------------------------------------|--------------------------------------|---------------------------------|
|       |                                                       |                                                      |                                                                                                                                                                                                                                                                             | REVISION<br>REV. DRAWN BY ECO NO DESCRIPTION DATE APPROVE |         |     |                                                             |                                                                                        |                   |                                                                                       |                                           |                                      |                                 |
|       |                                                       |                                                      |                                                                                                                                                                                                                                                                             | 1                                                         | M BOYER | _   |                                                             | PRELIMINAR                                                                             | -                 |                                                                                       |                                           | 11-Dec-08                            | D.C.                            |
|       |                                                       |                                                      |                                                                                                                                                                                                                                                                             |                                                           | N DOTER |     |                                                             |                                                                                        |                   | ARCHIVED ON REV                                                                       | <b>8</b> 1                                | 11-Dec-00                            | 0.0.                            |
|       |                                                       |                                                      |                                                                                                                                                                                                                                                                             |                                                           |         |     | 02115                                                       |                                                                                        |                   |                                                                                       |                                           | 06 7.1 15                            |                                 |
|       |                                                       |                                                      |                                                                                                                                                                                                                                                                             | 9.0                                                       | R CRUZ  |     | 03115                                                       |                                                                                        |                   | OLOR FROM NATURA                                                                      |                                           | 06-Jul-15                            | D.C.                            |
|       |                                                       |                                                      |                                                                                                                                                                                                                                                                             | 10.0                                                      | R CRUZ  |     | 02918                                                       | REMOVE CON                                                                             | IFIG TA           | BLE, UPDATE O-RI                                                                      | NG & NOTE 7                               | 2018-Oct-31                          |                                 |
|       |                                                       | <b>e</b>                                             | (2)                                                                                                                                                                                                                                                                         |                                                           |         |     |                                                             |                                                                                        |                   |                                                                                       |                                           |                                      |                                 |
| RECOM | EL RECESS AREA<br>MENDED LABEL SIZE<br>3540° x 2.570° |                                                      |                                                                                                                                                                                                                                                                             |                                                           |         |     |                                                             |                                                                                        |                   |                                                                                       |                                           |                                      |                                 |
|       | T                                                     |                                                      |                                                                                                                                                                                                                                                                             |                                                           |         |     |                                                             |                                                                                        |                   |                                                                                       |                                           |                                      |                                 |
|       | 1                                                     |                                                      | 6                                                                                                                                                                                                                                                                           |                                                           |         |     |                                                             |                                                                                        |                   |                                                                                       |                                           |                                      |                                 |
|       |                                                       |                                                      |                                                                                                                                                                                                                                                                             |                                                           |         |     | NOTES:                                                      | UNLESS OTHE                                                                            | RWISE S           | PECIFIED                                                                              |                                           |                                      |                                 |
|       | 5                                                     |                                                      |                                                                                                                                                                                                                                                                             |                                                           |         |     |                                                             |                                                                                        |                   |                                                                                       |                                           |                                      |                                 |
|       |                                                       |                                                      | <ol> <li>CORNERS DRAWN SHARP TO BE R.005 MAXIMUM.</li> <li>EXTERIOR SURFACE TEXTURE TO BE LIGHT EDM FINISH.</li> </ol>                                                                                                                                                      |                                                           |         |     |                                                             |                                                                                        |                   |                                                                                       |                                           |                                      |                                 |
|       |                                                       |                                                      |                                                                                                                                                                                                                                                                             |                                                           |         |     |                                                             | IVELANT TO MI                                                                          |                   |                                                                                       | INISH.                                    |                                      |                                 |
|       | 85                                                    |                                                      | 9                                                                                                                                                                                                                                                                           |                                                           |         |     | 3. INT                                                      | ERIOR SURFACE                                                                          | TEXTUR            | E TO BE: NONE.                                                                        |                                           |                                      |                                 |
|       |                                                       |                                                      |                                                                                                                                                                                                                                                                             |                                                           |         |     | 4. ALL<br>UNLI                                              | INSIDE RADII<br>ESS OTHERWISE                                                          | .010R.<br>SPECIF  | ALL OUTSIDE RADII<br>IED.                                                             | .020R MAX,                                |                                      |                                 |
|       |                                                       |                                                      |                                                                                                                                                                                                                                                                             |                                                           |         |     | FEA                                                         | TURE, AND ALL                                                                          | . INTERN          | AFFECTED BY THE DR<br>WAL FEATURES AFFECTE<br>THERWISE SPECIFIED.                     | D BY THE DRAFT AP                         | LARGE END OF THE<br>PLY AT THE SMALL | END                             |
|       |                                                       |                                                      | 6. 1 DEGREE DRAFT IN THE DIRECTION OF PULL IS PERMISSIBLE UNLESS OTHERWISED SPECIFIED.                                                                                                                                                                                      |                                                           |         |     |                                                             |                                                                                        |                   |                                                                                       |                                           |                                      |                                 |
|       |                                                       |                                                      | 7. MATERIAL / COLOR: ENCLOSURE IS STANDARD IN BLACK OR GRAY ASA PLASTIC. SLIGHT<br>COSMETIC SWIRLING, BLUSHING, AND/OR DISCOLORATION CAN OCCUR IN THIS ENCLOSURE<br>DUE TO UV INHIBITORS IN THE RESIN. CUSTOM MATERIALS AND COLORS ARE AVAILABLE<br>UPON REQUEST FOR QUOTE. |                                                           |         |     |                                                             |                                                                                        |                   |                                                                                       |                                           |                                      |                                 |
| (     |                                                       |                                                      |                                                                                                                                                                                                                                                                             |                                                           |         |     |                                                             |                                                                                        |                   | ATIONS ONLY. FINAL<br>OF EACH OWNER.                                                  | . SIZES AND VERIFI                        | CATION OF ITS FI                     | T ARE                           |
|       |                                                       | J.                                                   | 5                                                                                                                                                                                                                                                                           |                                                           |         |     | 9. STA                                                      | NDARD OR CUST                                                                          | TOM LABE          | L RECESSES ARE AVAI                                                                   | LABLE UPON REQUES                         | T FOR QUOTE.                         |                                 |
|       |                                                       |                                                      |                                                                                                                                                                                                                                                                             |                                                           |         |     | 10. AS                                                      | SEMBLY SCREWS                                                                          | 5 PROVID          | ED, PCB MOUNTING SC                                                                   | REWS ARE SOLD SEP                         | ERATELY.                             |                                 |
|       | 5                                                     |                                                      | 11. OPERATING TEMPERATURE RANGE OF ENCLOSURE IS: -40°F to +180°F                                                                                                                                                                                                            |                                                           |         |     |                                                             |                                                                                        |                   |                                                                                       |                                           |                                      |                                 |
|       | 0                                                     | SCALE 0.500                                          |                                                                                                                                                                                                                                                                             |                                                           | ı       |     |                                                             |                                                                                        |                   | TRUCTED FOR INDOOR                                                                    |                                           |                                      |                                 |
| 9     | 523322_ORING                                          | 523322 ORING                                         | OR-156                                                                                                                                                                                                                                                                      | SHORE                                                     |         | 1   | (F/                                                         | ALLING DIRT);                                                                          | AND TO            | PMENT INSIDE AGAINS                                                                   | OF PROTECTION WITH                        | RESPECT TO HARM                      |                                 |
| 8     | PEM-INSERT_8-32<br>SCREW HILO-NO4X250                 | PEM THREADED INSERT - BRASS<br>#4 Hilo SCREW x .250" | STKB-832-20<br>ZINC PLATED                                                                                                                                                                                                                                                  | OVERMO<br>CUSTOMER S                                      |         | 4   |                                                             | THE EQUIPMEN                                                                           |                   | O THE INGRESS OF WA                                                                   |                                           |                                      |                                 |
| 6     | 523322 PCB                                            | 523322 PCB - REFERENCE                               | .062" THICK                                                                                                                                                                                                                                                                 | CUSTOMER S                                                |         | 1   |                                                             |                                                                                        | DIME              | S: UNLESS OTHERWISE SPECIFIED<br>NSIONS ARE IN U.S. INCHES.<br>X = .015 X.XXXX = .001 | INEVV A                                   |                                      |                                 |
| 5     | 523322_WALL                                           | 523322 WALL PLATE - STANDARD                         | ASA                                                                                                                                                                                                                                                                         | BLACK or                                                  |         | 1   |                                                             |                                                                                        | X.)               | XXX = .010 X.X° = 1°                                                                  |                                           | _SSU                                 |                                 |
| 4     | 523322_COVER                                          | 523322 COVER - STANDARD                              | ASA                                                                                                                                                                                                                                                                         | BLACK or                                                  | r GRAY  | 1   |                                                             | CALE DRAWING                                                                           |                   | AGE ENCLOSURES                                                                        | 2240 South Thornburg<br>ph. (805) 595-131 | .0 _ fax (8                          | aria, CA. 93455<br>05) 595-1024 |
| 3     | 523322_BASE                                           | 523322 BASE - STANDARD                               | ASA                                                                                                                                                                                                                                                                         | BLACK or                                                  | r GRAY  | 1   | NOTICE: THE INFOR<br>CONTAINED HEREIN<br>PROPRIETARY TO A   | MATION AND DATA<br>I IS CONSIDERED<br>LLTEC INTEGRATED                                 |                   | er's Part No: 523322                                                                  |                                           | ageenclosures                        |                                 |
| 2     | 8-32_MACH_SCREW                                       | 8-32 MACHINE SCREW                                   | 8x32x.500                                                                                                                                                                                                                                                                   | .50"                                                      |         | 4   | MFG INC & SHALL RI<br>PROPERTY OF ALLT<br>THE HOLDER WILL A | LLTEC INTEGRATED<br>EMAIN THE EXCLUSIVE<br>EC INTEGRATED MFG INC<br>ASSUME CUSTODY AND | APPROVAL<br>CHECK | BY DATE                                                                               | STANDARD                                  | - OUTDOO                             | R UTIL.                         |
| 1     | SCREW_HILO-NO4X375                                    | #4 HiLo SCREW x .375"                                | ZINC PLATED                                                                                                                                                                                                                                                                 | .375"                                                     |         |     |                                                             | ASSUME CUSTODY AND<br>S DOCUMENT WILL<br>PRODUCED, OR<br>JT THE EXPRESS WRITTEN        | ENG.              |                                                                                       |                                           | 3322 ASSE                            |                                 |
| ITEM  | FILE NAME                                             | DESCRIPTION                                          | MATERIAL                                                                                                                                                                                                                                                                    | COL                                                       | OR Q    | TY. | NOT CONSTITUTE A<br>MANUFACTURE ANY                         | IS DOCUMENT DOES<br>GRANT TO<br>( ITEMS.                                               | SCALE<br>DRAWN BY | AS NOTED                                                                              | SIZE DRAWING NAME                         | SHI                                  | ET REV.DOC                      |
|       |                                                       | BILL OF MATERIA                                      | LS                                                                                                                                                                                                                                                                          |                                                           |         |     | © 2018                                                      |                                                                                        | M BOYER           | 11-Dec-08                                                                             | A 523322_R10_0                            |                                      | 1 OF 7 10.0                     |