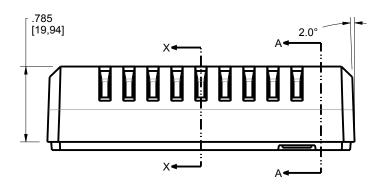

NOTES: UNLESS OTHERWISE SPECIFIED

- 1. CORNERS DRAWN SHARP TO BE R.005 MAXIMUM.
- 2. EXTERIOR CHAMFERED SURFACES TEXTURE TO BE EQUIVALENT TO B1 POLISH.
- 3. EXTERIOR SURFACE TEXTURE TO BE EQUIVALENT TO MT-11020 EXCEPT WHERE NOTED. TEXTURE ON ENCLOSURE WILL VARY FROM TIME TO TIME AS THE TOOL WEARS AND IT BECOMES NESSESARY TO REAPPLY.
- 4. INTERIOR SURFACE TEXTURE TO BE: NONE.
- 5. ALL INSIDE RADII .010R. UNLESS OTHERWISE SPECIFIED.
- 6. ONE DEGREE DRAFT IN THE DIRECTION OF PULL IS PERMISSIBLE UNLESS OTHERWISED SPECIFIED.
- 7. MATERIAL / COLOR: ABS PLASTIC IS STANDARD IN BLACK OR WHITE. CUSTOM MATERIALS AND COLORS ARE AVAILABLE UPON REQUEST FOR QUOTE. ALTERNATE RESINS HAVE DIFFERENT SHRINK RATES, AND WILL EFFECT DIMENSIONS.
- 8. PCB SIZES ARE RECOMMENDATIONS ONLY. FINAL SIZES AND VERIFICATION OF ITS FIT ARE THE SOLE RESPONSIBILITY OF EACH CUSTOMER.
- 10. ASSEMBLY SCREWS FOR THE ENCLOSURE INCLUDED.
- 11. THIS DRAWING IS BASED ON A SOLID MODEL, AND IS FURTHER DEFINED BY THE SOLID MODEL FILE.
- 12. ALLOWABLE FLASH: 0.010 MAX.
- 13. ALL EJECTOR PIN MARKS TO BE WITHIN 0.010" OF FLUSH, PROTRUDING OR BELOW FLUSH.
- 14. TRIM GATE WITHIN 0.030" OF FLUSH.