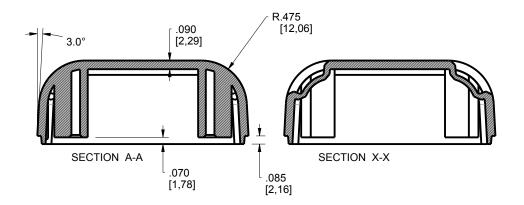

NOTES: UNLESS OTHERWISE SPECIFIED

- 1. CORNERS DRAWN SHARP TO BE R.005 MAXIMUM.
- 2. EXTERIOR CHAMFERED SURFACES TEXTURE TO BE EQUIVALENT TO B1 POLISH.
- 3. EXTERIOR SURFACE TEXTURE TO BE EQUIVALENT TO MT-11020 EXCEPT WHERE NOTED. TEXTURE ON ENCLOSURE WILL VARY FROM TIME TO TIME AS THE TOOL WEARS AND IT BECOMES NESSESARY TO REAPPLY.
- 4. INTERIOR SURFACE TEXTURE TO BE: NONE.
- 5. ALL INSIDE RADII .010R. UNLESS OTHERWISE SPECIFIED.
- 6. ONE DEGREE DRAFT IN THE DIRECTION OF PULL IS PERMISSIBLE UNLESS OTHERWISED SPECIFIED.
- 7. MATERIAL / COLOR: ABS PLASTIC IS STANDARD IN BLACK OR WHITE. CUSTOM MATERIALS AND COLORS ARE AVAILABLE UPON REQUEST FOR QUOTE. ALTERNATE RESINS HAVE DIFFERENT SHRINK RATES, AND WILL EFFECT DIMENSIONS.
- 8. PCB SIZES ARE RECOMMENDATIONS ONLY. FINAL SIZES AND VERIFICATION OF ITS FIT ARE THE SOLE RESPONSIBILITY OF EACH CUSTOMER.
- 10. ASSEMBLY SCREWS FOR THE ENCLOSURE INCLUDED.
- 11. THIS DRAWING IS BASED ON A SOLID MODEL, AND IS FURTHER DEFINED BY THE SOLID MODEL FILE.
- 12. ALLOWABLE FLASH: 0.010 MAX.
- 13. ALL EJECTOR PIN MARKS TO BE WITHIN 0.010" OF FLUSH, PROTRUDING OR BELOW FLUSH.
- 14. TRIM GATE WITHIN 0.030" OF FLUSH.