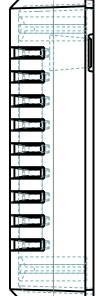

THE INSIDE RADIUS OF ANY MACHINED FEATURES SHOULD BE NO SMALLER THAN .031"

322212 BASE **SCALE 1.000** 

| SXX-322212-XXX COVER - ABS, BLACK or WHITE |             |               |         |             |         |  |  |
|--------------------------------------------|-------------|---------------|---------|-------------|---------|--|--|
| STEP                                       | DESCRIPTION | CUTTER        | FIXTURE | ORIENTATION | PROGRAM |  |  |
| 1-C-C1                                     | -           | T2 = .062" EM | -       | -           | 01001   |  |  |
| 2-C-C2                                     | -           | T2 = .062" EM | -       | -           | 01002   |  |  |