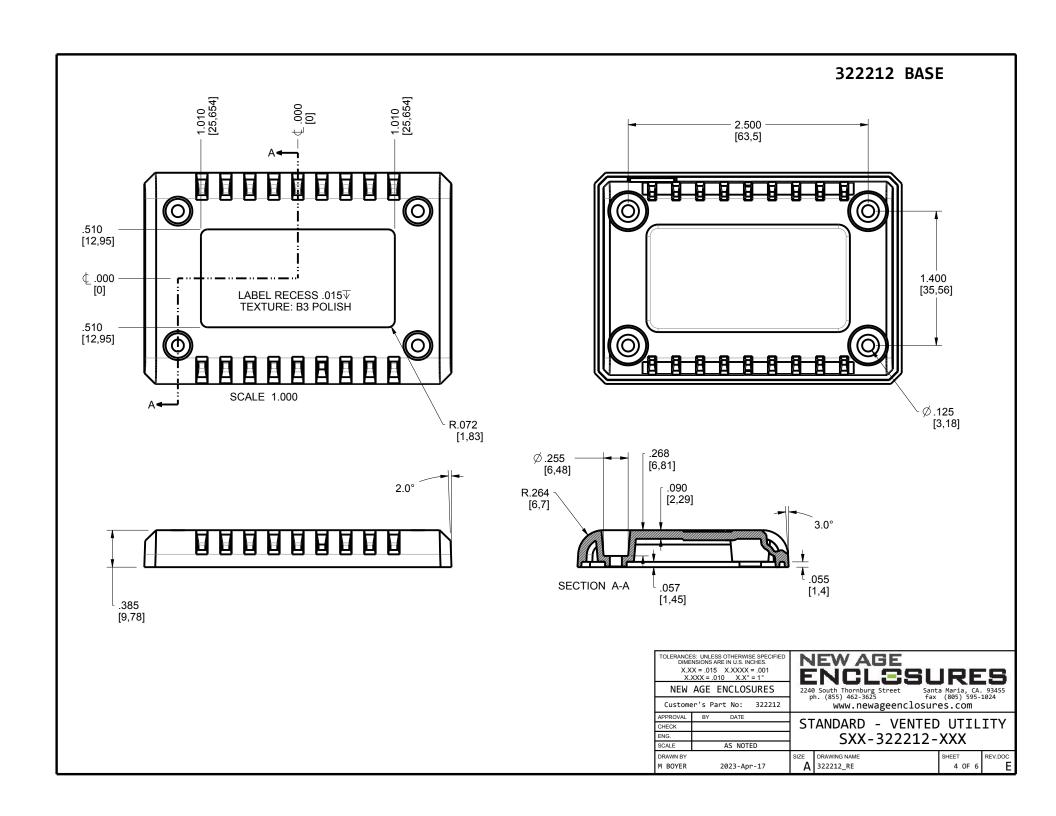

## 322212 COVER

| DIMEI<br>X.X        | X = .015 X.XXXX = .001                                       | NEW AGE<br>ENCLESURES<br>2249 South Floridage Street Santa Maria, CA. 93451 |                           |                                                                                                                                                                                                                                                                                                                                                                                                                                                                                                                                                                                                                                                                                                                                                                                                                                                                                                                                                                                                                                                                                                                                                                                                                                                                                                                                                                                                                                                                                                                                                                                                                                                                                                                                                                                                                                                                                                                                                                                                                                                                                                                                |                                                                                                                                                                                                                                                                                                                             |  |  |  |
|---------------------|--------------------------------------------------------------|-----------------------------------------------------------------------------|---------------------------|--------------------------------------------------------------------------------------------------------------------------------------------------------------------------------------------------------------------------------------------------------------------------------------------------------------------------------------------------------------------------------------------------------------------------------------------------------------------------------------------------------------------------------------------------------------------------------------------------------------------------------------------------------------------------------------------------------------------------------------------------------------------------------------------------------------------------------------------------------------------------------------------------------------------------------------------------------------------------------------------------------------------------------------------------------------------------------------------------------------------------------------------------------------------------------------------------------------------------------------------------------------------------------------------------------------------------------------------------------------------------------------------------------------------------------------------------------------------------------------------------------------------------------------------------------------------------------------------------------------------------------------------------------------------------------------------------------------------------------------------------------------------------------------------------------------------------------------------------------------------------------------------------------------------------------------------------------------------------------------------------------------------------------------------------------------------------------------------------------------------------------|-----------------------------------------------------------------------------------------------------------------------------------------------------------------------------------------------------------------------------------------------------------------------------------------------------------------------------|--|--|--|
| NEW                 | AGE ENCLOSURES                                               |                                                                             |                           |                                                                                                                                                                                                                                                                                                                                                                                                                                                                                                                                                                                                                                                                                                                                                                                                                                                                                                                                                                                                                                                                                                                                                                                                                                                                                                                                                                                                                                                                                                                                                                                                                                                                                                                                                                                                                                                                                                                                                                                                                                                                                                                                |                                                                                                                                                                                                                                                                                                                             |  |  |  |
| Custome             | r's Part No: 322212                                          |                                                                             | www.newageenclosures.com  |                                                                                                                                                                                                                                                                                                                                                                                                                                                                                                                                                                                                                                                                                                                                                                                                                                                                                                                                                                                                                                                                                                                                                                                                                                                                                                                                                                                                                                                                                                                                                                                                                                                                                                                                                                                                                                                                                                                                                                                                                                                                                                                                |                                                                                                                                                                                                                                                                                                                             |  |  |  |
| APPROVAL            | BY DATE                                                      |                                                                             | ANDARR MENTER             |                                                                                                                                                                                                                                                                                                                                                                                                                                                                                                                                                                                                                                                                                                                                                                                                                                                                                                                                                                                                                                                                                                                                                                                                                                                                                                                                                                                                                                                                                                                                                                                                                                                                                                                                                                                                                                                                                                                                                                                                                                                                                                                                | T T \ /                                                                                                                                                                                                                                                                                                                     |  |  |  |
| CHECK               |                                                              | STANDARD - VENTED DITLITY                                                   |                           |                                                                                                                                                                                                                                                                                                                                                                                                                                                                                                                                                                                                                                                                                                                                                                                                                                                                                                                                                                                                                                                                                                                                                                                                                                                                                                                                                                                                                                                                                                                                                                                                                                                                                                                                                                                                                                                                                                                                                                                                                                                                                                                                |                                                                                                                                                                                                                                                                                                                             |  |  |  |
| ENG.                |                                                              | ]                                                                           | SXX-322212-               | . XXX                                                                                                                                                                                                                                                                                                                                                                                                                                                                                                                                                                                                                                                                                                                                                                                                                                                                                                                                                                                                                                                                                                                                                                                                                                                                                                                                                                                                                                                                                                                                                                                                                                                                                                                                                                                                                                                                                                                                                                                                                                                                                                                          |                                                                                                                                                                                                                                                                                                                             |  |  |  |
| SCALE               | AS NOTED                                                     | 1                                                                           | JAA JEZZIZ                | \\\\\                                                                                                                                                                                                                                                                                                                                                                                                                                                                                                                                                                                                                                                                                                                                                                                                                                                                                                                                                                                                                                                                                                                                                                                                                                                                                                                                                                                                                                                                                                                                                                                                                                                                                                                                                                                                                                                                                                                                                                                                                                                                                                                          |                                                                                                                                                                                                                                                                                                                             |  |  |  |
| DRAWN BY<br>M BOYER | 2023-Apr-17                                                  | SIZE<br>A                                                                   | DRAWING NAME<br>322212_RE | SHEET<br>3 OF 6                                                                                                                                                                                                                                                                                                                                                                                                                                                                                                                                                                                                                                                                                                                                                                                                                                                                                                                                                                                                                                                                                                                                                                                                                                                                                                                                                                                                                                                                                                                                                                                                                                                                                                                                                                                                                                                                                                                                                                                                                                                                                                                | REV.DOC                                                                                                                                                                                                                                                                                                                     |  |  |  |
|                     | DIMEI X.X X.) NEW Custome APPROVAL CHECK ENG. SCALE DRAWN BY | APPROVAL BY DATE CHECK ENG. SCALE AS NOTED DRAWN BY                         | XXX = 015                 | XXX = 015 XXXXX = 001 XXXX = 010 XX = 10  NEW AGE ENCLOSURES  Customer's Part No: 322212  APPROVAL BY DATE CHECK ENG. SCALE AS NOTED  DRAWN BY  SIZE DRAWING NAME  SXX = 015 XXXXX = 001 XXXX = 016 XXXX = 001 XXXX = 016 XXX = 01 XXX = 015 XXXXX = 010 XXX = 016 XXX = 01 XXX = 016 XXX = 010 XXX = 016 XXX = 01 XXX = 016 XXX = 010 XXX = 016 XXX = 01 | XXXX = .015 XXXXX = .001 XXXX = .010 XX* = 1°  NEW AGE ENCLOSURES  Customer's Part No: 322212  APPROVAL BY DATE CHECK ENG. SCALE AS NOTED  DRAWN BY  SIZE DRAWING NAME  ENGLESSURE 2240 South Thornburg Street fax (885) 595- WWW.newageenclosures.com  STANDARD - VENTED UTIL SXX - 322212 - XXX  SKALE DRAWING NAME SHEET |  |  |  |