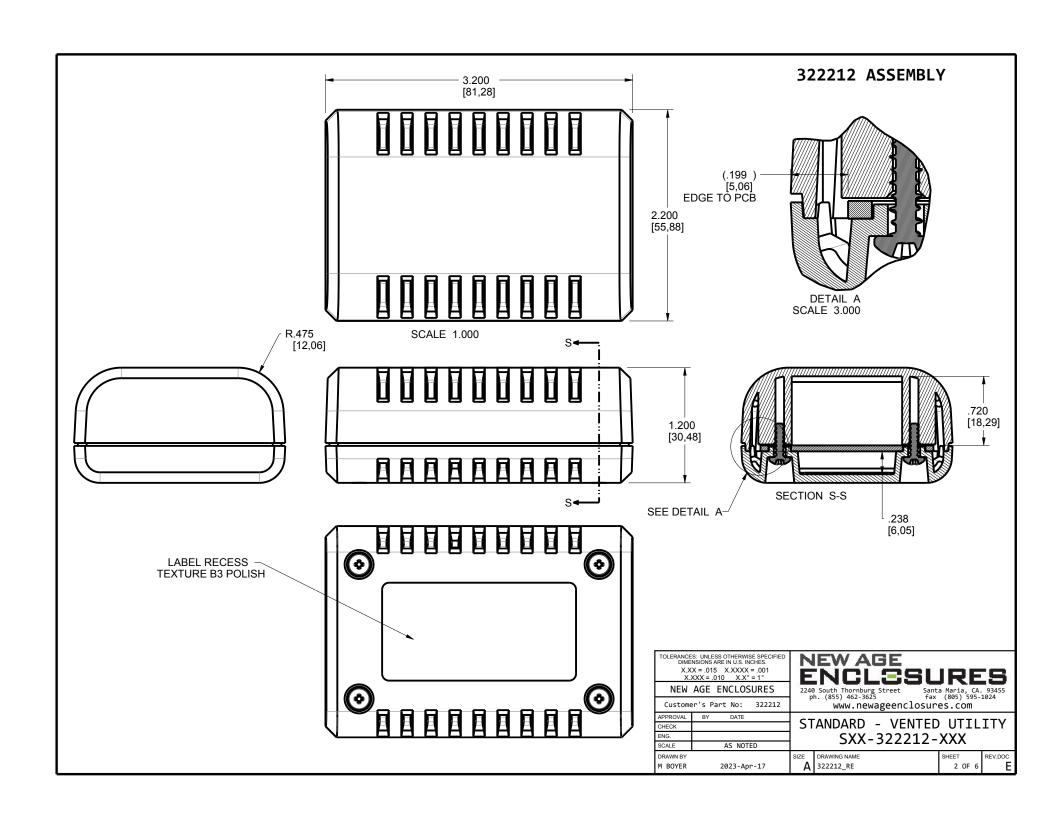

## 322212 COVER

| DIMEI<br>X.X        | X = .015 X.XXXX = .001                                       | NEW AGE<br>ENCLESURES<br>2249 South Floridage Street Santa Maria, CA. 93451 |                           |                                                                                                                                                                                                                                                                                                                                                                                                                                                                                                                                                                                                                                                                                                                                                                                                                                                                                                                                                                                                                                                                                                                                                                                                                                                                                                                                                                                                                                                                                                                                                                                                                                                                                                                                                                                                                                                                                                                                                                                                                                                                                                                                |                                                                                                                                                                                                                                                                                                                             |  |  |  |
|---------------------|--------------------------------------------------------------|-----------------------------------------------------------------------------|---------------------------|--------------------------------------------------------------------------------------------------------------------------------------------------------------------------------------------------------------------------------------------------------------------------------------------------------------------------------------------------------------------------------------------------------------------------------------------------------------------------------------------------------------------------------------------------------------------------------------------------------------------------------------------------------------------------------------------------------------------------------------------------------------------------------------------------------------------------------------------------------------------------------------------------------------------------------------------------------------------------------------------------------------------------------------------------------------------------------------------------------------------------------------------------------------------------------------------------------------------------------------------------------------------------------------------------------------------------------------------------------------------------------------------------------------------------------------------------------------------------------------------------------------------------------------------------------------------------------------------------------------------------------------------------------------------------------------------------------------------------------------------------------------------------------------------------------------------------------------------------------------------------------------------------------------------------------------------------------------------------------------------------------------------------------------------------------------------------------------------------------------------------------|-----------------------------------------------------------------------------------------------------------------------------------------------------------------------------------------------------------------------------------------------------------------------------------------------------------------------------|--|--|--|
| NEW                 | AGE ENCLOSURES                                               |                                                                             |                           |                                                                                                                                                                                                                                                                                                                                                                                                                                                                                                                                                                                                                                                                                                                                                                                                                                                                                                                                                                                                                                                                                                                                                                                                                                                                                                                                                                                                                                                                                                                                                                                                                                                                                                                                                                                                                                                                                                                                                                                                                                                                                                                                |                                                                                                                                                                                                                                                                                                                             |  |  |  |
| Custome             | r's Part No: 322212                                          |                                                                             | www.newageenclosures.com  |                                                                                                                                                                                                                                                                                                                                                                                                                                                                                                                                                                                                                                                                                                                                                                                                                                                                                                                                                                                                                                                                                                                                                                                                                                                                                                                                                                                                                                                                                                                                                                                                                                                                                                                                                                                                                                                                                                                                                                                                                                                                                                                                |                                                                                                                                                                                                                                                                                                                             |  |  |  |
| APPROVAL            | BY DATE                                                      |                                                                             | ANDARR MENTER             |                                                                                                                                                                                                                                                                                                                                                                                                                                                                                                                                                                                                                                                                                                                                                                                                                                                                                                                                                                                                                                                                                                                                                                                                                                                                                                                                                                                                                                                                                                                                                                                                                                                                                                                                                                                                                                                                                                                                                                                                                                                                                                                                | T T \ /                                                                                                                                                                                                                                                                                                                     |  |  |  |
| CHECK               |                                                              | STANDARD - VENTED DITLITY                                                   |                           |                                                                                                                                                                                                                                                                                                                                                                                                                                                                                                                                                                                                                                                                                                                                                                                                                                                                                                                                                                                                                                                                                                                                                                                                                                                                                                                                                                                                                                                                                                                                                                                                                                                                                                                                                                                                                                                                                                                                                                                                                                                                                                                                |                                                                                                                                                                                                                                                                                                                             |  |  |  |
| ENG.                |                                                              | ]                                                                           | SXX-322212-               | . XXX                                                                                                                                                                                                                                                                                                                                                                                                                                                                                                                                                                                                                                                                                                                                                                                                                                                                                                                                                                                                                                                                                                                                                                                                                                                                                                                                                                                                                                                                                                                                                                                                                                                                                                                                                                                                                                                                                                                                                                                                                                                                                                                          |                                                                                                                                                                                                                                                                                                                             |  |  |  |
| SCALE               | AS NOTED                                                     | 1                                                                           | JAA JEZZIZ                | \\\\\                                                                                                                                                                                                                                                                                                                                                                                                                                                                                                                                                                                                                                                                                                                                                                                                                                                                                                                                                                                                                                                                                                                                                                                                                                                                                                                                                                                                                                                                                                                                                                                                                                                                                                                                                                                                                                                                                                                                                                                                                                                                                                                          |                                                                                                                                                                                                                                                                                                                             |  |  |  |
| DRAWN BY<br>M BOYER | 2023-Apr-17                                                  | SIZE<br>A                                                                   | DRAWING NAME<br>322212_RE | SHEET<br>3 OF 6                                                                                                                                                                                                                                                                                                                                                                                                                                                                                                                                                                                                                                                                                                                                                                                                                                                                                                                                                                                                                                                                                                                                                                                                                                                                                                                                                                                                                                                                                                                                                                                                                                                                                                                                                                                                                                                                                                                                                                                                                                                                                                                | REV.DOC                                                                                                                                                                                                                                                                                                                     |  |  |  |
|                     | DIMEI X.X X.) NEW Custome APPROVAL CHECK ENG. SCALE DRAWN BY | APPROVAL BY DATE CHECK ENG. SCALE AS NOTED DRAWN BY                         | XXX = 015                 | XXX = 015 XXXXX = 001 XXXX = 010 XX = 10  NEW AGE ENCLOSURES  Customer's Part No: 322212  APPROVAL BY DATE CHECK ENG. SCALE AS NOTED  DRAWN BY  SIZE DRAWING NAME  SXX = 015 XXXXX = 001 XXXX = 016 XXXX = 001 XXXX = 016 XXX = 01 XXX = 015 XXXXX = 010 XXX = 016 XXX = 01 XXX = 016 XXX = 010 XXX = 016 XXX = 01 XXX = 016 XXX = 010 XXX = 016 XXX = 01 | XXXX = .015 XXXXX = .001 XXXX = .010 XX* = 1°  NEW AGE ENCLOSURES  Customer's Part No: 322212  APPROVAL BY DATE CHECK ENG. SCALE AS NOTED  DRAWN BY  SIZE DRAWING NAME  ENGLESSURE 2240 South Thornburg Street fax (885) 595- WWW.newageenclosures.com  STANDARD - VENTED UTIL SXX - 322212 - XXX  SKALE DRAWING NAME SHEET |  |  |  |