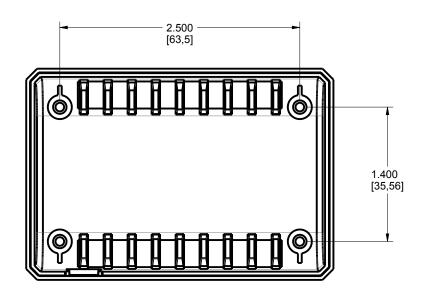

THE INSIDE RADIUS OF ANY MACHINED FEATURES SHOULD BE NO SMALLER THAN .031"

322212 BASE **SCALE 1.000** 

| SXX-322212-XXX COVER - ABS, BLACK or WHITE |             |               |         |             |         |  |  |
|--------------------------------------------|-------------|---------------|---------|-------------|---------|--|--|
| STEP                                       | DESCRIPTION | CUTTER        | FIXTURE | ORIENTATION | PROGRAM |  |  |
| 1-C-C1                                     | -           | T2 = .062" EM | -       | -           | 01001   |  |  |
| 2-C-C2                                     | -           | T2 = .062" EM | -       | -           | 01002   |  |  |