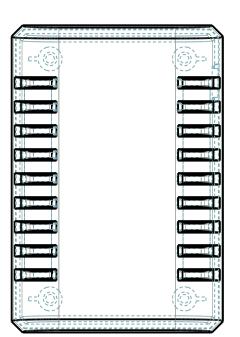

## 322212 COVER

| DIMEI<br>X.X        | X = .015 X.XXXX = .001                                       | NEW AGE<br>ENCLESURES<br>2249 South Floridage Street Santa Maria, CA. 93451 |                           |                                                                                                                                                                                                                                                                                                                                                                                                                                                                                                                                                                                                                                                                                                                                                                                                                                                                                                                                                                                                                                                                                                                                                                                                                                                                                                                                                                                                                                                                                                                                                                                                                                                                                                                                                                                                                                                                                                                                                                                                                                                                                                                                |                                                                                                                                                                                                                                                                                                                             |  |  |  |
|---------------------|--------------------------------------------------------------|-----------------------------------------------------------------------------|---------------------------|--------------------------------------------------------------------------------------------------------------------------------------------------------------------------------------------------------------------------------------------------------------------------------------------------------------------------------------------------------------------------------------------------------------------------------------------------------------------------------------------------------------------------------------------------------------------------------------------------------------------------------------------------------------------------------------------------------------------------------------------------------------------------------------------------------------------------------------------------------------------------------------------------------------------------------------------------------------------------------------------------------------------------------------------------------------------------------------------------------------------------------------------------------------------------------------------------------------------------------------------------------------------------------------------------------------------------------------------------------------------------------------------------------------------------------------------------------------------------------------------------------------------------------------------------------------------------------------------------------------------------------------------------------------------------------------------------------------------------------------------------------------------------------------------------------------------------------------------------------------------------------------------------------------------------------------------------------------------------------------------------------------------------------------------------------------------------------------------------------------------------------|-----------------------------------------------------------------------------------------------------------------------------------------------------------------------------------------------------------------------------------------------------------------------------------------------------------------------------|--|--|--|
| NEW                 | AGE ENCLOSURES                                               |                                                                             |                           |                                                                                                                                                                                                                                                                                                                                                                                                                                                                                                                                                                                                                                                                                                                                                                                                                                                                                                                                                                                                                                                                                                                                                                                                                                                                                                                                                                                                                                                                                                                                                                                                                                                                                                                                                                                                                                                                                                                                                                                                                                                                                                                                |                                                                                                                                                                                                                                                                                                                             |  |  |  |
| Custome             | r's Part No: 322212                                          |                                                                             | www.newageenclosures.com  |                                                                                                                                                                                                                                                                                                                                                                                                                                                                                                                                                                                                                                                                                                                                                                                                                                                                                                                                                                                                                                                                                                                                                                                                                                                                                                                                                                                                                                                                                                                                                                                                                                                                                                                                                                                                                                                                                                                                                                                                                                                                                                                                |                                                                                                                                                                                                                                                                                                                             |  |  |  |
| APPROVAL            | BY DATE                                                      |                                                                             | ANDARR MENTER             |                                                                                                                                                                                                                                                                                                                                                                                                                                                                                                                                                                                                                                                                                                                                                                                                                                                                                                                                                                                                                                                                                                                                                                                                                                                                                                                                                                                                                                                                                                                                                                                                                                                                                                                                                                                                                                                                                                                                                                                                                                                                                                                                | T T \ /                                                                                                                                                                                                                                                                                                                     |  |  |  |
| CHECK               |                                                              | STANDARD - VENTED DITLITY                                                   |                           |                                                                                                                                                                                                                                                                                                                                                                                                                                                                                                                                                                                                                                                                                                                                                                                                                                                                                                                                                                                                                                                                                                                                                                                                                                                                                                                                                                                                                                                                                                                                                                                                                                                                                                                                                                                                                                                                                                                                                                                                                                                                                                                                |                                                                                                                                                                                                                                                                                                                             |  |  |  |
| ENG.                |                                                              | ]                                                                           | SXX-322212-               | . XXX                                                                                                                                                                                                                                                                                                                                                                                                                                                                                                                                                                                                                                                                                                                                                                                                                                                                                                                                                                                                                                                                                                                                                                                                                                                                                                                                                                                                                                                                                                                                                                                                                                                                                                                                                                                                                                                                                                                                                                                                                                                                                                                          |                                                                                                                                                                                                                                                                                                                             |  |  |  |
| SCALE               | AS NOTED                                                     | 1                                                                           | JAA JEZZIZ                | \\\\\                                                                                                                                                                                                                                                                                                                                                                                                                                                                                                                                                                                                                                                                                                                                                                                                                                                                                                                                                                                                                                                                                                                                                                                                                                                                                                                                                                                                                                                                                                                                                                                                                                                                                                                                                                                                                                                                                                                                                                                                                                                                                                                          |                                                                                                                                                                                                                                                                                                                             |  |  |  |
| DRAWN BY<br>M BOYER | 2023-Apr-17                                                  | SIZE<br>A                                                                   | DRAWING NAME<br>322212_RE | SHEET<br>3 OF 6                                                                                                                                                                                                                                                                                                                                                                                                                                                                                                                                                                                                                                                                                                                                                                                                                                                                                                                                                                                                                                                                                                                                                                                                                                                                                                                                                                                                                                                                                                                                                                                                                                                                                                                                                                                                                                                                                                                                                                                                                                                                                                                | REV.DOC                                                                                                                                                                                                                                                                                                                     |  |  |  |
|                     | DIMEI X.X X.) NEW Custome APPROVAL CHECK ENG. SCALE DRAWN BY | APPROVAL BY DATE CHECK ENG. SCALE AS NOTED DRAWN BY                         | XXX = 015                 | XXX = 015 XXXXX = 001 XXXX = 010 XX = 10  NEW AGE ENCLOSURES  Customer's Part No: 322212  APPROVAL BY DATE CHECK ENG. SCALE AS NOTED  DRAWN BY  SIZE DRAWING NAME  SXX = 015 XXXXX = 001 XXXX = 016 XXXX = 001 XXXX = 016 XXX = 01 XXX = 015 XXXXX = 010 XXX = 016 XXX = 01 XXX = 016 XXX = 010 XXX = 016 XXX = 01 XXX = 016 XXX = 010 XXX = 016 XXX = 01 | XXXX = .015 XXXXX = .001 XXXX = .010 XX* = 1°  NEW AGE ENCLOSURES  Customer's Part No: 322212  APPROVAL BY DATE CHECK ENG. SCALE AS NOTED  DRAWN BY  SIZE DRAWING NAME  ENGLESSURE 2240 South Thornburg Street fax (885) 595- WWW.newageenclosures.com  STANDARD - VENTED UTIL SXX - 322212 - XXX  SKALE DRAWING NAME SHEET |  |  |  |