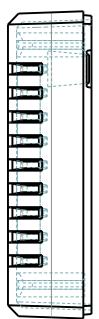

THE INSIDE RADIUS OF ANY MACHINED FEATURES SHOULD BE NO SMALLER THAN .031"

322212 BASE **SCALE 1.000** 

| SXX-322212-XXX COVER - ABS, BLACK or WHITE |             |               |         |             |         |  |  |
|--------------------------------------------|-------------|---------------|---------|-------------|---------|--|--|
| STEP                                       | DESCRIPTION | CUTTER        | FIXTURE | ORIENTATION | PROGRAM |  |  |
| 1-C-C1                                     | -           | T2 = .062" EM | -       | -           | 01001   |  |  |
| 2-C-C2                                     | -           | T2 = .062" EM | -       | -           | 01002   |  |  |