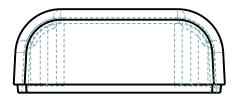

THE INSIDE RADIUS OF ANY MACHINED FEATURES SHOULD BE NO SMALLER THAN .031"

322212 BASE **SCALE 1.000** 

| SXX-322212-XXX COVER - ABS, BLACK or WHITE |             |               |         |             |         |  |  |
|--------------------------------------------|-------------|---------------|---------|-------------|---------|--|--|
| STEP                                       | DESCRIPTION | CUTTER        | FIXTURE | ORIENTATION | PROGRAM |  |  |
| 1-C-C1                                     | -           | T2 = .062" EM | -       | -           | 01001   |  |  |
| 2-C-C2                                     | -           | T2 = .062" EM | -       | -           | 01002   |  |  |