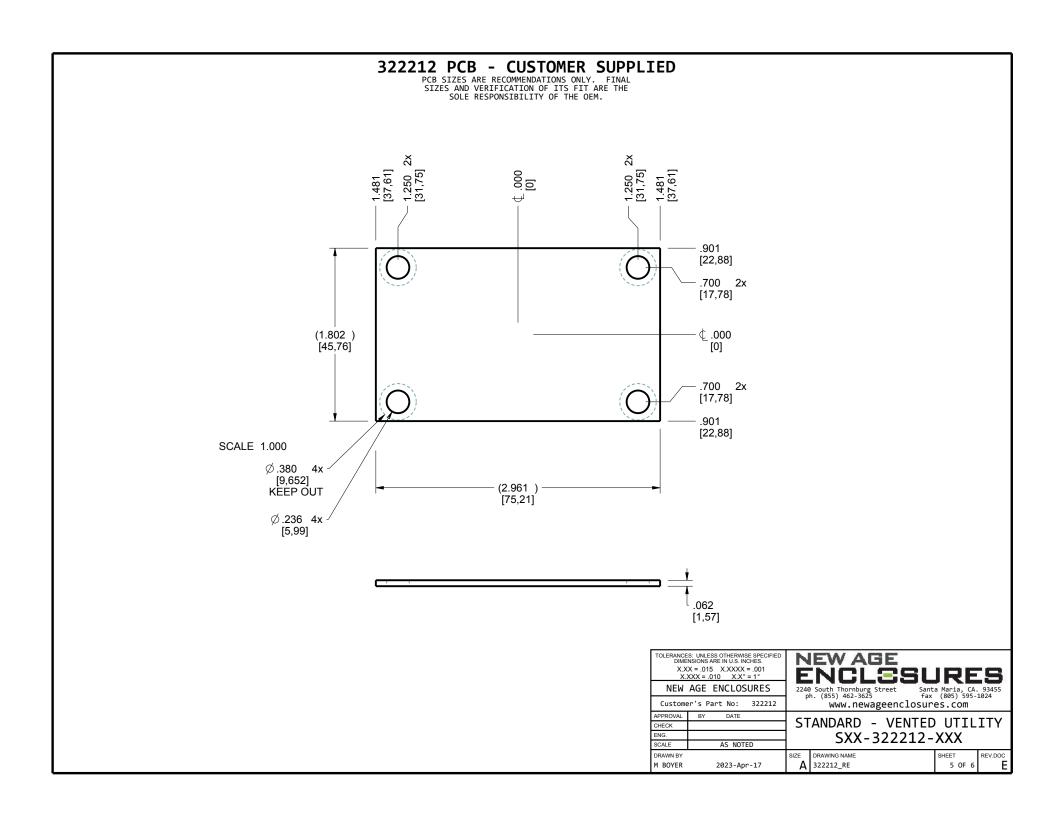

BILL OF MATERIALS

| THIRD ANGLE PROJECTION                                                        | TOLERANCES: UNLESS OTHERWISE SPECIFIED DIMENSIONS ARE IN U.S. INCHES.  X.XX = .015 |          |         |        |   |
|-------------------------------------------------------------------------------|------------------------------------------------------------------------------------|----------|---------|--------|---|
| DO NOT SCALE DRAWING                                                          | NEW                                                                                | AGE E    | NCLOS   | URES   | 1 |
| NOTICE: THE INFORMATION AND DATA<br>CONTAINED HEREIN IS CONSIDERED            | Custome                                                                            | er's Par | rt No:  | 322212 |   |
| PROPRIETARY TO ALLTEC INTEGRATED<br>MFG INC & SHALL REMAIN THE EXCLUSIVE      | APPROVAL                                                                           | BY       | DATE    |        | Г |
| PROPERTY OF ALLTEC INTEGRATED MFG INC<br>THE HOLDER WILL ASSUME CUSTODY AND   | CHECK                                                                              |          |         |        | ı |
| CONTROL THAT THIS DOCUMENT WILL<br>NOT BE COPIED, REPRODUCED, OR              | ENG.                                                                               |          |         |        | ı |
| DISCLOSED WITHOUT THE EXPRESS WRITTEN<br>CONSENT OF ALLTEC INTEGRATED MFG INC | SCALE                                                                              |          | AS NOTE | D      |   |
| POSSESSION OF THIS DOCUMENT DOES<br>NOT CONSTITUTE A GRANT TO                 | DRAWN BY                                                                           |          |         |        | s |