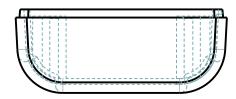

NOTES: UNLESS OTHERWISE SPECIFIED

- 1. CORNERS DRAWN SHARP TO BE R.005 MAXIMUM.
- 2. EXTERIOR CHAMFERED SURFACES TEXTURE TO BE EQUIVALENT TO B1 POLISH.
- 3. EXTERIOR SURFACE TEXTURE TO BE EQUIVALENT TO MT-11020 EXCEPT WHERE NOTED. TEXTURE ON ENCLOSURE WILL VARY FROM TIME TO TIME AS THE TOOL WEARS AND IT BECOMES NESSESARY TO REAPPLY.
- 4. INTERIOR SURFACE TEXTURE TO BE: NONE.
- 5. ALL INSIDE RADII .010R. UNLESS OTHERWISE SPECIFIED.
- 6. ONE DEGREE DRAFT IN THE DIRECTION OF PULL IS PERMISSIBLE UNLESS OTHERWISED SPECIFIED.
- 7. MATERIAL / COLOR: ABS PLASTIC IS STANDARD IN BLACK OR WHITE. CUSTOM MATERIALS AND COLORS ARE AVAILABLE UPON REQUEST FOR QUOTE. ALTERNATE RESINS HAVE DIFFERENT SHRINK RATES, AND WILL EFFECT DIMENSIONS.
- 8. PCB SIZES ARE RECOMMENDATIONS ONLY. FINAL SIZES AND VERIFICATION OF ITS FIT ARE THE SOLE RESPONSIBILITY OF EACH CUSTOMER.
- 10. ASSEMBLY SCREWS FOR THE ENCLOSURE INCLUDED.
- 11. THIS DRAWING IS BASED ON A SOLID MODEL, AND IS FURTHER DEFINED BY THE SOLID MODEL FILE.
- 12. ALLOWABLE FLASH: 0.010 MAX.
- 13. ALL EJECTOR PIN MARKS TO BE WITHIN 0.010" OF FLUSH, PROTRUDING OR BELOW FLUSH.
- 14. TRIM GATE WITHIN 0.030" OF FLUSH.