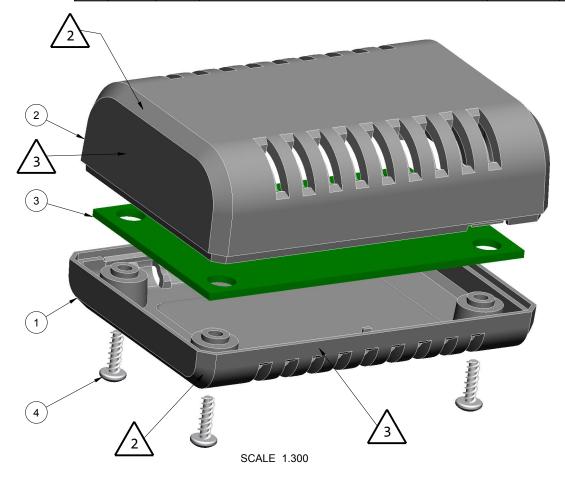

|      |                        |                         |                          |                |      | DO NOT SCALE DRAW                                                                                                                   |  |
|------|------------------------|-------------------------|--------------------------|----------------|------|-------------------------------------------------------------------------------------------------------------------------------------|--|
| 4    | SCREW HILO-NO4X375     | #4 HiLo SCREW x .375"   | ZINK PLATED              | NATURAL        | 4    | DO NOT SCALE DRAWI                                                                                                                  |  |
| 3    | 322212-PCB             | 322212 PCB - REFERENCE  | REFERENCE CUSTOMER SUPPL |                | 1    | NOTICE: THE INFORMATION AND DATA<br>CONTAINED HEREIN IS CONSIDERED<br>PROPRIETARY TO ALL TEC INTEGRATEI                             |  |
| 2    | 322212-COVER           | 322212 COVER - STANDARD | ABS                      | BLACK or WHITE | 1    | MFG INC & SHALL REMAIN THE EXCLUS<br>PROPERTY OF ALLTEC INTEGRATED MF                                                               |  |
| 1    | 322212-BASE            | 322212 BASE - STANDARD  | ABS                      | BLACK or WHITE | 1    | THE HOLDER WILL ASSUME CUSTODY A<br>CONTROL THAT THIS DOCUMENT WILL<br>NOT BE COPIED, REPRODUCED, OR                                |  |
| ITEM | FILE NAME              | DESCRIPTION             | MATERIAL                 | COLOR          | QTY. | DISCLOSED WITHOUT THE EXPRESS W<br>CONSENT OF ALLTEC INTEGRATED MF-<br>POSSESSION OF THIS DOCUMENT DOE<br>NOT CONSTITUTE A GRANT TO |  |
|      | MANUFACTURE ANY ITEMS. |                         |                          |                |      |                                                                                                                                     |  |

BILL OF MATERIALS

| THIRD ANGLE PROJECTION                                                        | TOLERANCES: UNLESS OTHERWISE SPECIFIED DIMENSIONS ARE IN U.S. INCHES.  X.XX = .015 |          |         |        |   |
|-------------------------------------------------------------------------------|------------------------------------------------------------------------------------|----------|---------|--------|---|
| DO NOT SCALE DRAWING                                                          | NEW                                                                                | AGE E    | NCLOS   | URES   | 1 |
| NOTICE: THE INFORMATION AND DATA<br>CONTAINED HEREIN IS CONSIDERED            | Custome                                                                            | er's Par | rt No:  | 322212 |   |
| PROPRIETARY TO ALLTEC INTEGRATED<br>MFG INC & SHALL REMAIN THE EXCLUSIVE      | APPROVAL                                                                           | BY       | DATE    |        | Г |
| PROPERTY OF ALLTEC INTEGRATED MFG INC<br>THE HOLDER WILL ASSUME CUSTODY AND   | CHECK                                                                              |          |         |        | ı |
| CONTROL THAT THIS DOCUMENT WILL<br>NOT BE COPIED, REPRODUCED, OR              | ENG.                                                                               |          |         |        | ı |
| DISCLOSED WITHOUT THE EXPRESS WRITTEN<br>CONSENT OF ALLTEC INTEGRATED MFG INC | SCALE                                                                              |          | AS NOTE | D      |   |
| POSSESSION OF THIS DOCUMENT DOES<br>NOT CONSTITUTE A GRANT TO                 | DRAWN BY                                                                           |          |         |        | s |