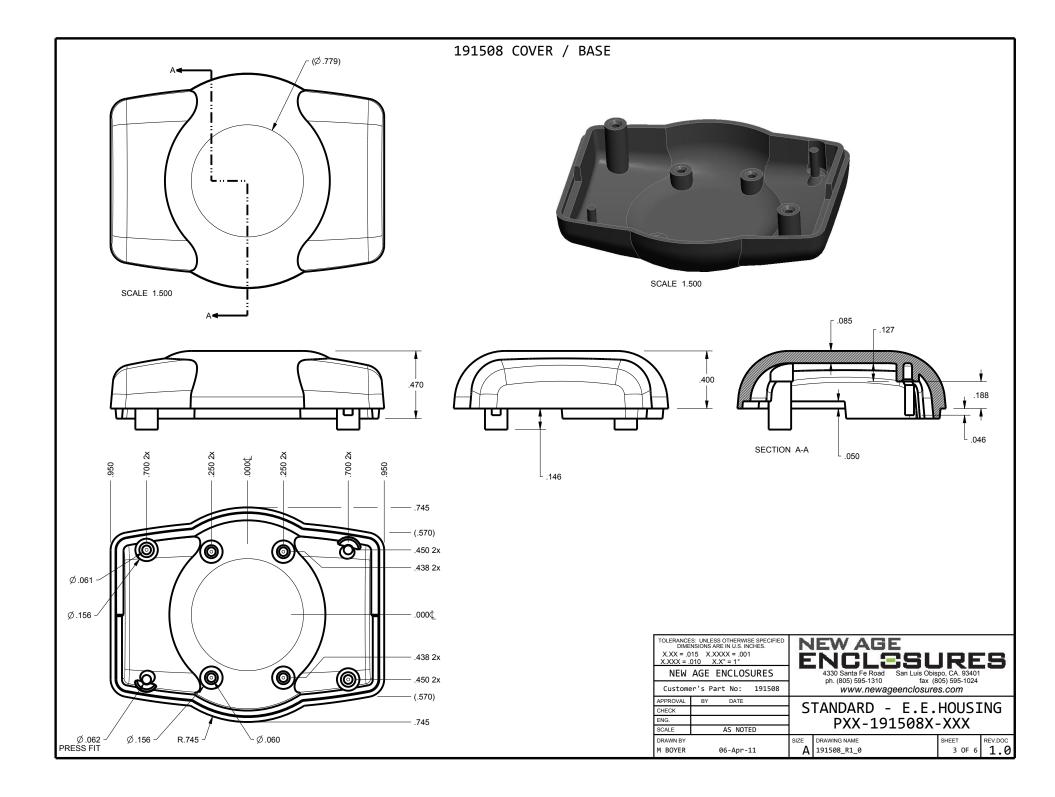

Ordering a market-ready enclosure® is made fast and affordable with our complete in-house capabilities. New Age provides machined openings to fit your PCB, pad printing for your graphics, custom enclosures, custom colors, final assembly, testing and fulfillment services to save you additional time and money. Ask your representative for a free quote today 805-595-1310.

## Fast and Affordable Customization

CNC Modifications Pad Printing Colored Resins EMI/RF Shielding Custom Enclosure Assembly & Testing



ISO quality off-the-shelf to market-readv©

## NEW AGE **ENCLOSURES**

ellips 2

w w w . N e w A g e E n c l o s u r e s . c o m 4330 Santa Fe Road • San Luis Obispo, CA 93401 • T 805.595.1310 • F 805.595.1024