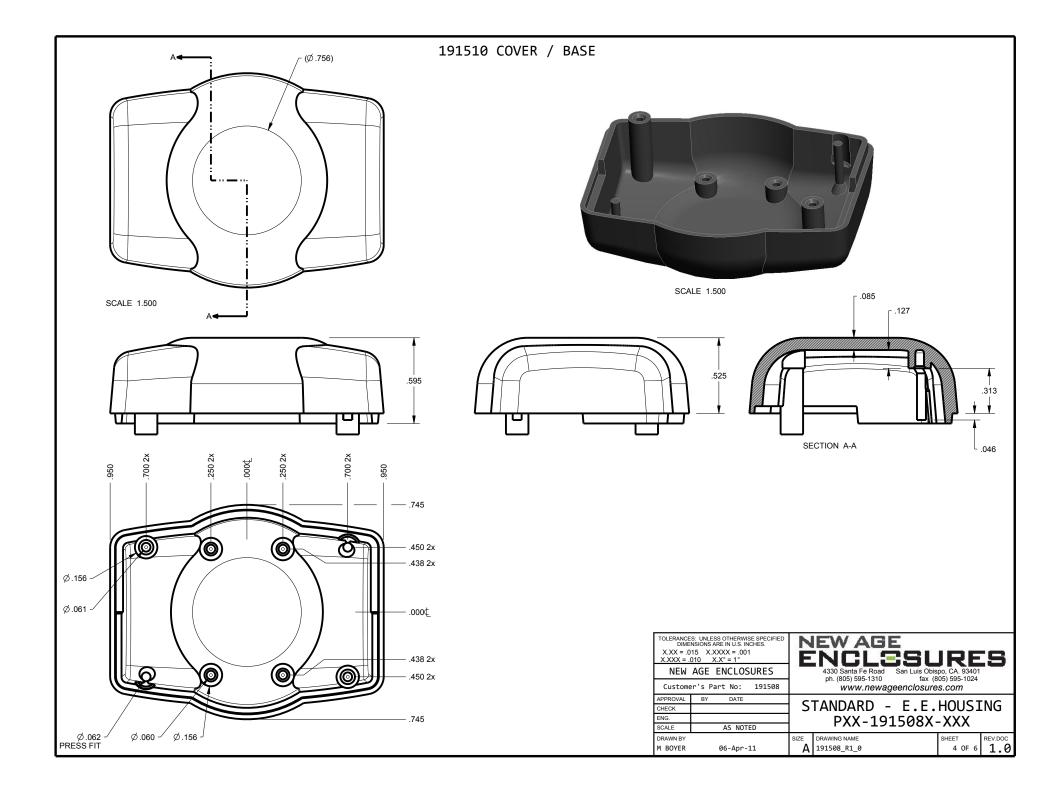

Ordering a market-ready enclosure® is made fast and affordable with our complete in-house capabilities. New Age provides machined openings to fit your PCB, pad printing for your graphics, custom enclosures, custom colors, final assembly, testing and fulfillment services to save you additional time and money. Ask your representative for a free quote today 805-595-1310.

## Fast and Affordable Customization

CNC Modifications Pad Printing Colored Resins EMI/RF Shielding Custom Enclosure Assembly & Testing



ISO quality off-the-shelf to market-readv©

## NEW AGE **ENCLOSURES**

ellips 2

w w w . N e w A g e E n c l o s u r e s . c o m 4330 Santa Fe Road • San Luis Obispo, CA 93401 • T 805.595.1310 • F 805.595.1024