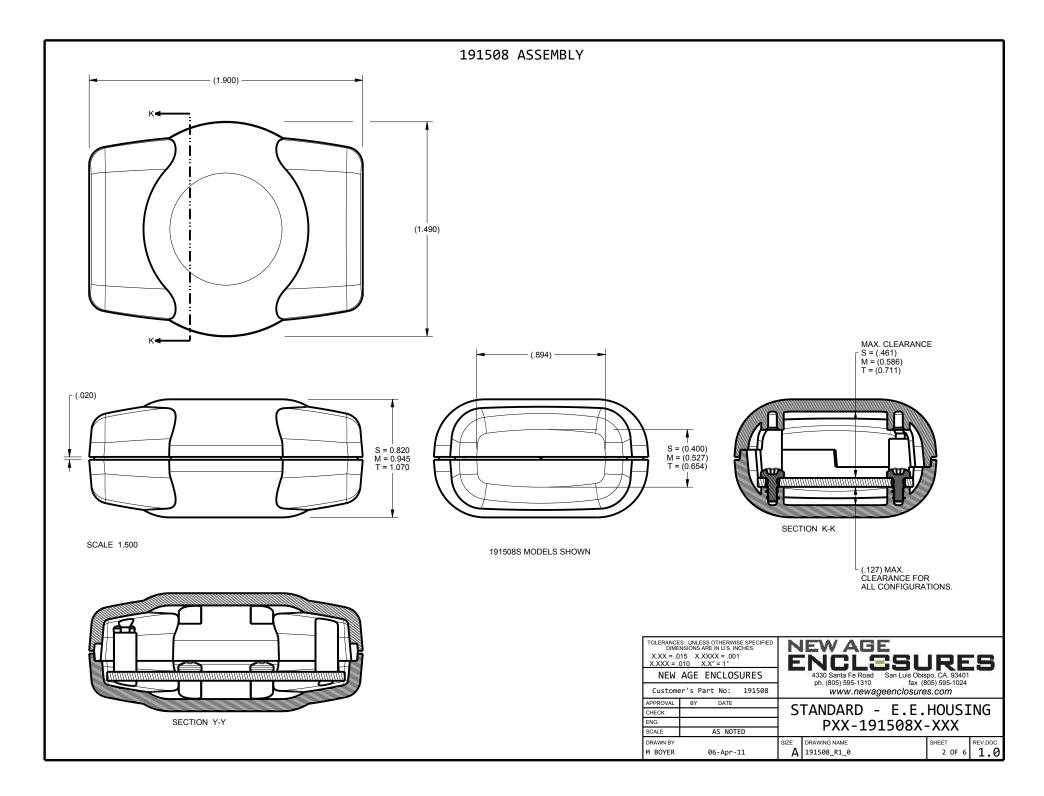

Ordering a market-ready enclosure® is made fast and affordable with our complete in-house capabilities. New Age provides machined openings to fit your PCB, pad printing for your graphics, custom enclosures, custom colors, final assembly, testing and fulfillment services to save you additional time and money. Ask your representative for a free quote today 805-595-1310.

## Fast and Affordable Customization

CNC Modifications Pad Printing Colored Resins EMI/RF Shielding Custom Enclosure Assembly & Testing



ISO quality off-the-shelf to market-readv©

## NEW AGE **ENCLOSURES**

ellips 2

w w w . N e w A g e E n c l o s u r e s . c o m 4330 Santa Fe Road • San Luis Obispo, CA 93401 • T 805.595.1310 • F 805.595.1024