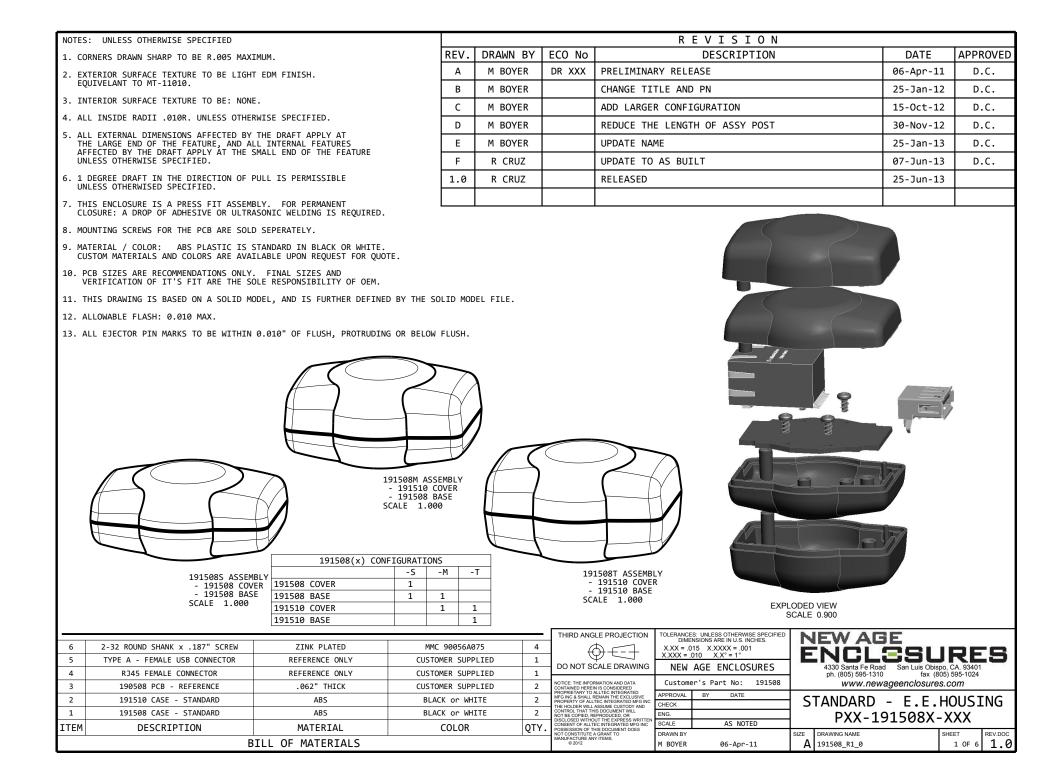

Ordering a market-ready enclosure® is made fast and affordable with our complete in-house capabilities. New Age provides machined openings to fit your PCB, pad printing for your graphics, custom enclosures, custom colors, final assembly, testing and fulfillment services to save you additional time and money. Ask your representative for a free quote today 805-595-1310.

## Fast and Affordable Customization

CNC Modifications Pad Printing Colored Resins EMI/RF Shielding Custom Enclosure Assembly & Testing



ISO quality off-the-shelf to market-readv©

## NEW AGE **ENCLOSURES**

ellips 2

w w w . N e w A g e E n c l o s u r e s . c o m 4330 Santa Fe Road • San Luis Obispo, CA 93401 • T 805.595.1310 • F 805.595.1024