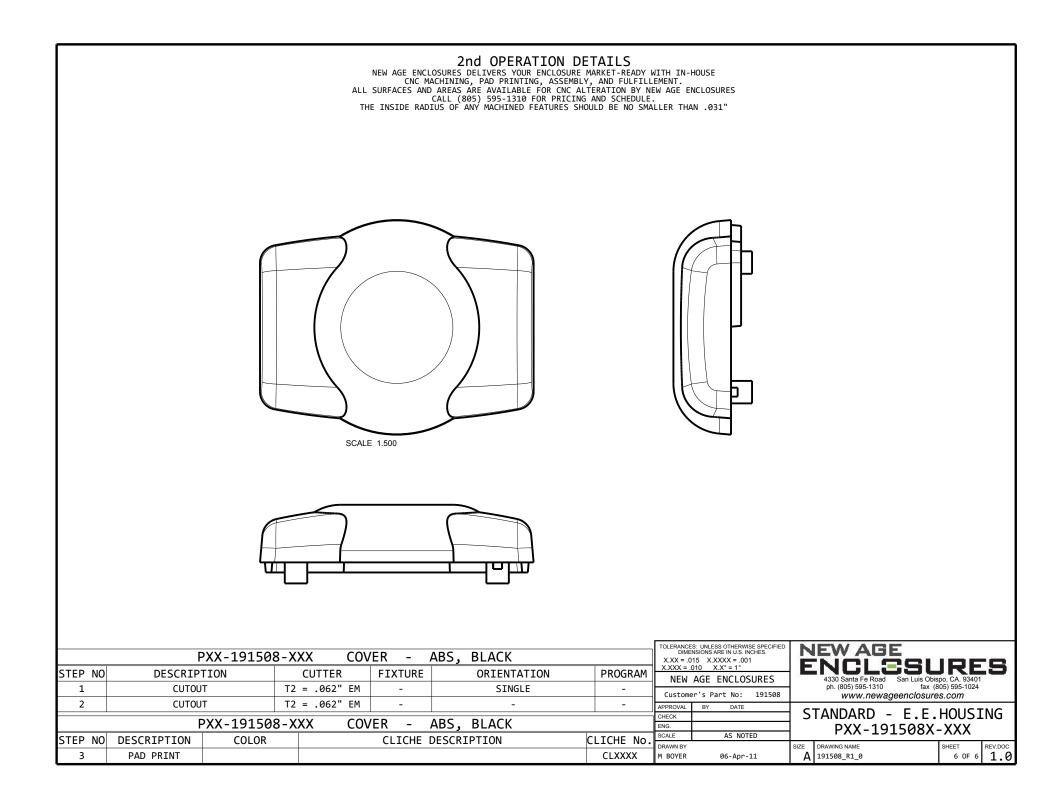

Ordering a market-ready enclosure® is made fast and affordable with our complete in-house capabilities. New Age provides machined openings to fit your PCB, pad printing for your graphics, custom enclosures, custom colors, final assembly, testing and fulfillment services to save you additional time and money. Ask your representative for a free quote today 805-595-1310.

## Fast and Affordable Customization

CNC Modifications Pad Printing Colored Resins EMI/RF Shielding Custom Enclosure Assembly & Testing

ISO quality off-the-shelf to market-readv©

## NEW AGE **ENCLOSURES**

ellips 2

w w w . N e w A g e E n c l o s u r e s . c o m 4330 Santa Fe Road • San Luis Obispo, CA 93401 • T 805.595.1310 • F 805.595.1024