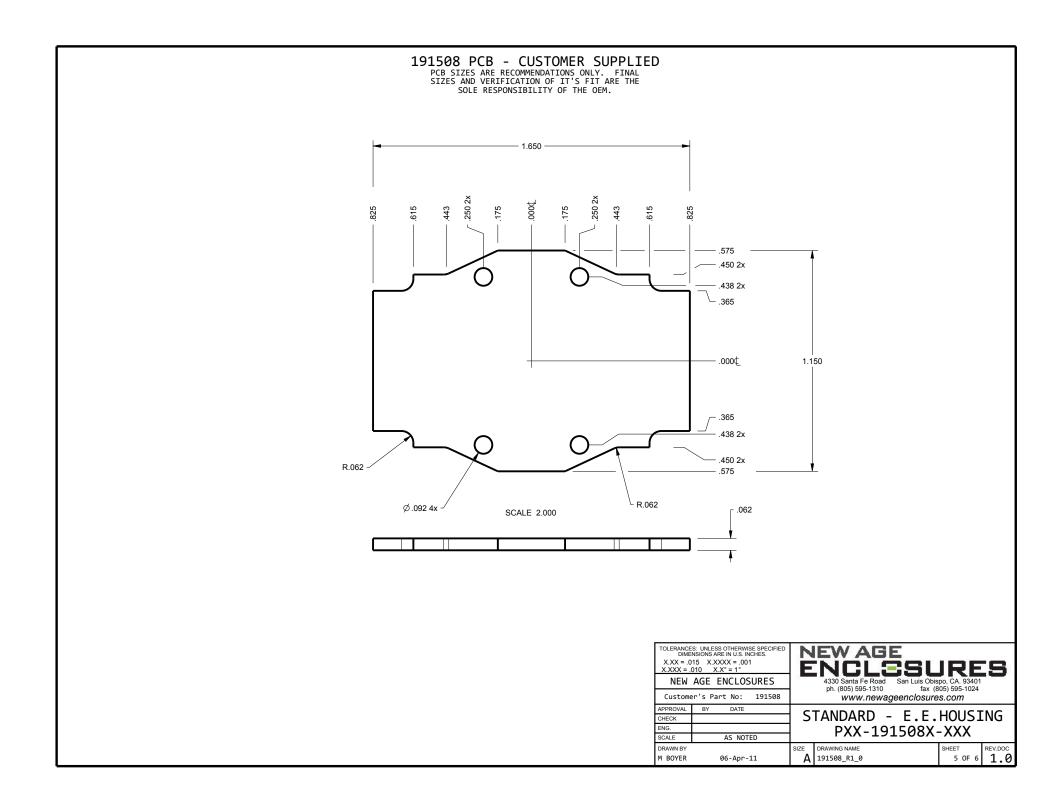

Ordering a market-ready enclosure® is made fast and affordable with our complete in-house capabilities. New Age provides machined openings to fit your PCB, pad printing for your graphics, custom enclosures, custom colors, final assembly, testing and fulfillment services to save you additional time and money. Ask your representative for a free quote today 805-595-1310.

## Fast and Affordable Customization

CNC Modifications Pad Printing Colored Resins EMI/RF Shielding Custom Enclosure Assembly & Testing



ISO quality off-the-shelf to market-readv©

## NEW AGE **ENCLOSURES**

ellips 2

w w w . N e w A g e E n c l o s u r e s . c o m 4330 Santa Fe Road • San Luis Obispo, CA 93401 • T 805.595.1310 • F 805.595.1024